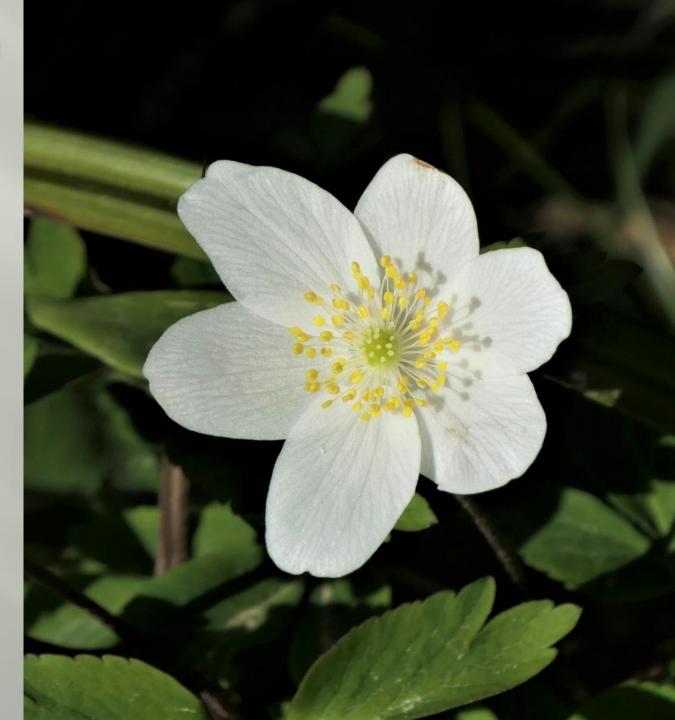

ta)



#### Lesser Celandine (*Ficaria verna*)



#### Blackthorn flowers (Prunus spinosa)



### Looking through a Blackthorn tree



# Common Dog Violet (Viola riviniana)



### Field of Common Dog Violet



# Gorse (Ulex europaeus)



# Gorse along Fairlight Meadow path



#### Red dead-nettle (*Lamium purpureum*)



# Common daisy (Bellis perennis)



#### Opposite-leaved golden saxifrage (Chrysosplenium oppositifolium)



## Red campion (*Silene dioica*)



#### Wild garlic (*Allium ursinum*)



#### Three-cornered garlic (Allium triquetrum)



#### Patch of three-cornered garlic



#### Wood forget-me-not (*Myosotis sylvatica*)



# Wild primrose (*Primula vulgaris*)



### Greater Periwinkle (Vinca major)



#### Alexanders (*Smyrnium olusatrum*)



Wood Anemone (Anemone nemorosa)



# Bugle (*Ajuga reptans*)



Herb-Robert (*Geranium robertianum*)



#### Greater stitchwort (Stellaria holostea)



#### An interesting morph of Greater stitchwort



Garden Grapehyacinth (*Muscari armeniacum*)



## Garden Rocket (Eruca vesicaria ssp.)



## Honesty (*Lunaria annua*)



## Dandelion (*Taraxacum sp*.)



#### Cuckoo flower (*Cardamine pratensis*)



### Yellow Archangel (*Lamium galeobdolon*)





# Thrift (*Armeria maritima*)



### Wood Speedwell (Veronica montana)



#### Garlic Mustard (*Alliaria petiolata*)



#### White Lesser Periwinkle (*Vinca minor alba*)



#### Meadow Buttercup (Ranunculus acris)



# A patch of Meadow Buttercup



## Cow Parsley (Anthriscus Sylvestris)



#### Common vetch (Vicia sativa)



Green Alkanet (Pentaglottis sempervirens)



#### F