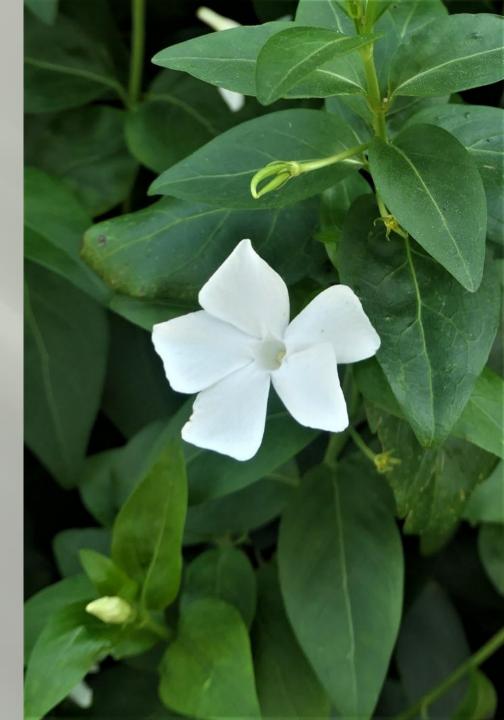

#### Wood forget-me-not (*Myosotis sylvatica*)



# Wild primrose (*Primula vulgaris*)



### Greater Periwinkle (Vinca major)



#### Alexanders (*Smyrnium olusatrum*)



Wood Anemone (Anemone nemorosa)



# Bugle (*Ajuga reptans*)



Herb-Robert (*Geranium robertianum*)



#### Greater stitchwort (Stellaria holostea)



#### An interesting morph of Greater stitchwort



Garden Grapehyacinth (*Muscari armeniacum*)



## Garden Rocket (Eruca vesicaria ssp.)



## Honesty (*Lunaria annua*)



## Dandelion (*Taraxacum sp*.)



#### Cuckoo flower (*Cardamine pratensis*)



### Yellow Archangel (*Lamium galeobdolon*)





# Thrift (*Armeria maritima*)



### Wood Speedwell (Veronica montana)



#### Garlic Mustard (*Alliaria petiolata*)



#### White Lesser Periwinkle (*Vinca minor alba*)



#### Meadow Buttercup (Ranunculus acris)



# A patch of Meadow Buttercup



## Cow Parsley (Anthriscus Sylvestris)



#### Common vetch (Vicia sativa)



Green Alkanet (Pentaglottis sempervirens)



#### Fuchsia (*Fuchsia magellanica*)



### Field speedwell (Veronica persica)



### Pink-sorrel (*Oxalis articulata*)



#### Ground Ivy (Glechoma hederacea)