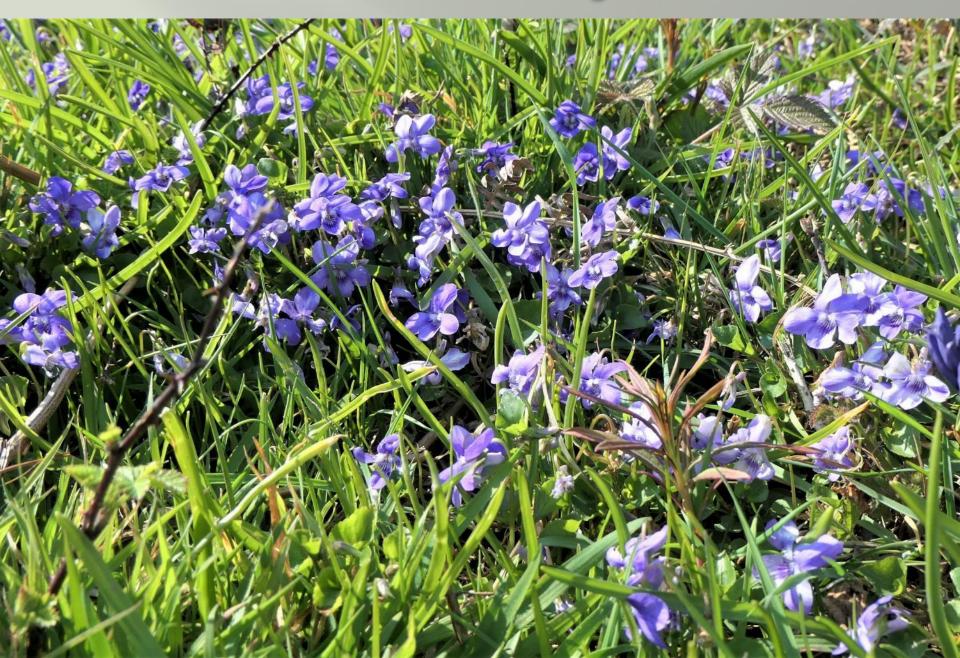

# VERNAL FLOWERS OF HASTINGS COUNTRY PARK

**Bluebells and Lesser Celandine** 

Bluebells (Hyacinthoides nonscripta)



#### Lesser Celandine (*Ficaria verna*)



#### Blackthorn flowers (Prunus spinosa)



### Looking through a Blackthorn tree



# Common Dog Violet (Viola riviniana)



### Field of Common Dog Violet



# Gorse (Ulex europaeus)



# Gorse along Fairlight Meadow path



#### Red dead-nettle (*Lamium purpureum*)



# Common daisy (Bellis perennis)



#### Opposite-leaved golden saxifrage (Chrysosplenium oppositifolium)



## Red campion (*Silene dioica*)



#### Wild garlic (*Allium ursinum*)



#### Three-cornered garlic (Allium triquetrum)



#### Patch of three-cornered garlic



#### Wood forget-me-not (*Myosotis sylvatica*)



# Wild primrose (*Primula vulgaris*)



### Greater Periwinkle (Vinca major)



#### Alexanders (*Smyrnium olusatrum*)



Wood Anemone (Anemone nemorosa)



# Bugle (*Ajuga reptans*)



Herb-Robert (*Geranium robertianum*)



#### Greater stitchwort (Stellaria holostea)



#### An interesting morph of Greater stitchwort



Garden Grapehyacinth (*Muscari armenia