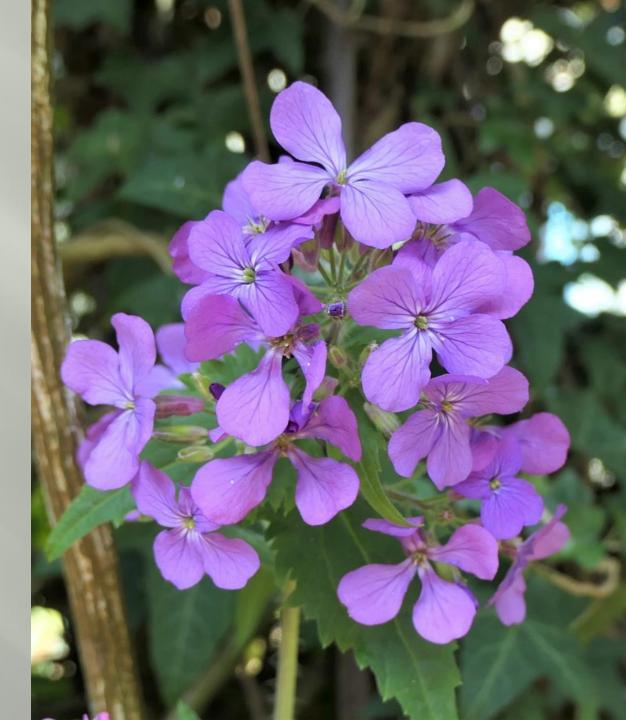

-nettle (*Lamium purpureum*)



# Common daisy (Bellis perennis)



#### Opposite-leaved golden saxifrage (Chrysosplenium oppositifolium)



## Red campion (*Silene dioica*)



#### Wild garlic (*Allium ursinum*)



#### Three-cornered garlic (Allium triquetrum)



#### Patch of three-cornered garlic



#### Wood forget-me-not (*Myosotis sylvatica*)



# Wild primrose (*Primula vulgaris*)



### Greater Periwinkle (Vinca major)



#### Alexanders (*Smyrnium olusatrum*)



Wood Anemone (Anemone nemorosa)



# Bugle (*Ajuga reptans*)



Herb-Robert (*Geranium robertianum*)



#### Greater stitchwort (Stellaria holostea)



#### An interesting morph of Greater stitchwort



Garden Grapehyacinth (*Muscari armeniacum*)



## Garden Rocket (Eruca vesicaria ssp.)



## Honesty (*Lunaria annua*)



## Dandelion (*Taraxacum sp*.)



#### Cuckoo flower (*Cardamine pratensis*)



### Yellow Archangel (*Lamium galeobdolon*)





# Thrift (*Armeria maritima*)



### Wood Speedwell (Veronica montana)



#### Garlic Mustard (*Alliaria petiolata*)



#### White Lesser Periwinkle (*Vinca minor alba*)



#### Meadow Buttercup (Ranunculus acris)



# A patch of Meadow Buttercup



## Cow Parsley (Anthriscus Sylvestris)



#### Common vetch (Vicia sativa)



Green Alkanet (Pentaglottis sempervirens)



#### Fuchsia (*Fuchsia magellanica*)



### Field speedwell (Veronica persica)



### Pink-sorrel (*Oxalis articulata*)



#### Ground Ivy (Glechoma hederacea)