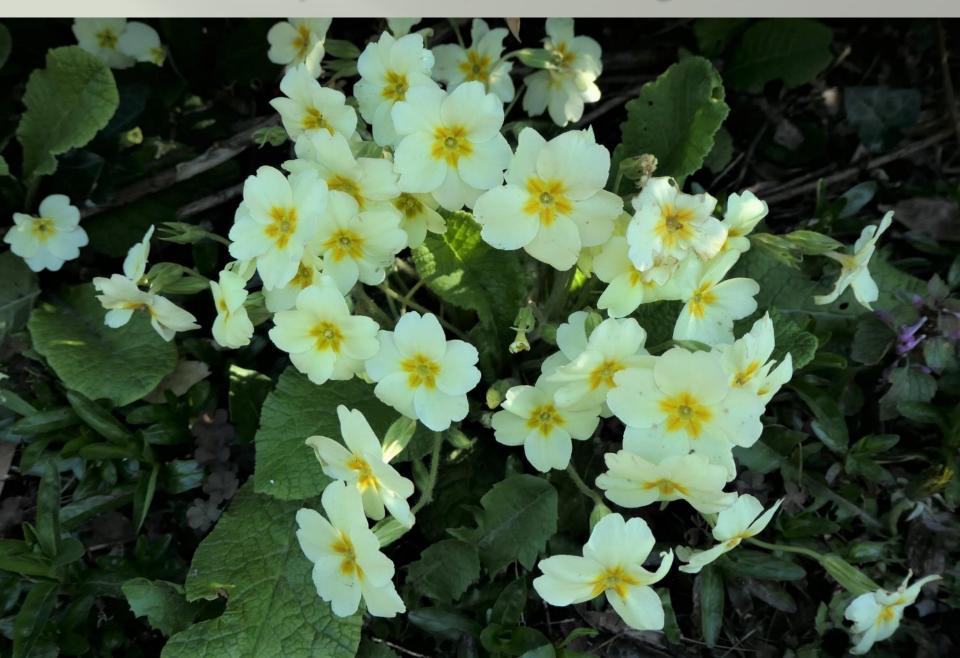

# VERNAL FLOWERS OF HASTINGS COUNTRY PARK

**Bluebells and Lesser Celandine** 

Bluebells (Hyacinthoides nonscripta)



#### Lesser Celandine (*Ficaria verna*)



#### Blackthorn flowers (Prunus spinosa)



### Looking through a Blackthorn tree



# Common Dog Violet (Viola riviniana)



### Field of Common Dog Violet



# Gorse (Ulex europaeus)



# Gorse along Fairlight Meadow path



#### Red dead-nettle (*Lamium purpureum*)



# Common daisy (Bellis perennis)



#### Opposite-leaved golden saxifrage (Chrysosplenium oppositifolium)



## Red campion (*Silene dioica*)



#### Wild garlic (*Allium ursinum*)



#### Three-cornered garlic (Allium triquetrum)



#### Patch of three-cornered garlic



#### Wood forget-me-not (*Myosotis sylvatica*)



# Wild primrose (*Primula vulgaris*)



### Greater Periwinkle (Vinca major)



#### Alexanders (*Smyrnium olusatrum*)



Wood Anemone (Anemone nemorosa)



# Bugle (*Ajuga reptans*)



Herb-Robert (*Geranium robertianum*)



#### Greater stitchwort (Stellaria holostea)



#### An interesting morph of Greater stitchwort



Garden Grapehyacinth (*Muscari armeniacum*)



## Garden Rocket (Eruca vesicaria ssp.)



## Honesty (*Lunaria annua*)



## Dandelion (*Taraxacum sp*.)



#### Cuckoo flower (*Cardamine pratensis*)



### Yellow Archangel (*Lamium galeobdolon*)





# Thrift (*Armeria maritima*)



### Wood Speedwell (Veronica montana)



#### Garlic Mustard (*Alliaria petiolata*)



#### White Lesser Periwinkle (*Vinca minor alba*)



#### Meadow Buttercup (Ranunculus acris)



# A patch of Meadow Buttercup



## Cow Parsl