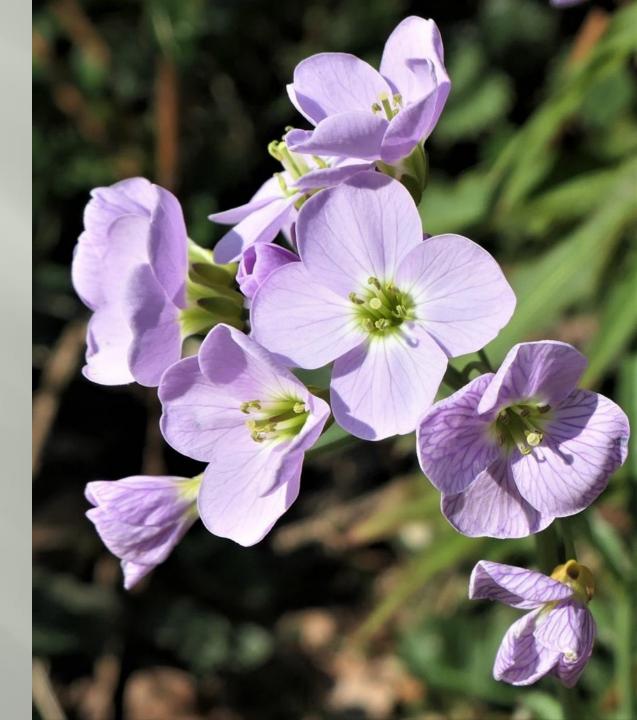

e-leaved golden saxifrage (Chrysosplenium oppositifolium)



## Red campion (*Silene dioica*)



#### Wild garlic (*Allium ursinum*)



#### Three-cornered garlic (Allium triquetrum)



#### Patch of three-cornered garlic



#### Wood forget-me-not (*Myosotis sylvatica*)



# Wild primrose (*Primula vulgaris*)



### Greater Periwinkle (Vinca major)



#### Alexanders (*Smyrnium olusatrum*)



Wood Anemone (Anemone nemorosa)



# Bugle (*Ajuga reptans*)



Herb-Robert (*Geranium robertianum*)



#### Greater stitchwort (Stellaria holostea)



#### An interesting morph of Greater stitchwort



Garden Grapehyacinth (*Muscari armeniacum*)



## Garden Rocket (Eruca vesicaria ssp.)



## Honesty (*Lunaria annua*)



## Dandelion (*Taraxacum sp*.)



#### Cuckoo flower (*Cardamine pratensis*)



### Yellow Archangel (*Lamium galeobdolon*)





# Thrift (*Armeria maritima*)



### Wood Speedwell (Veronica montana)



#### Garlic Mustard (*Alliaria petiolata*)



#### White Lesser Periwinkle (*Vinca minor alba*)



#### Meadow Buttercup (Ranunculus acris)



# A patch of Meadow Buttercup



## Cow Parsley (Anthriscus Sylvestris)



#### Common vetch (Vicia sativa)



Green Alkanet (Pentaglottis sempervirens)



#### Fuchsia (*Fuchsia magellanica*)



### Field speedwell (Veronica persica)



### Pink-sorrel (*Oxalis articulata*)



#### Ground Ivy (Glechoma hederacea)