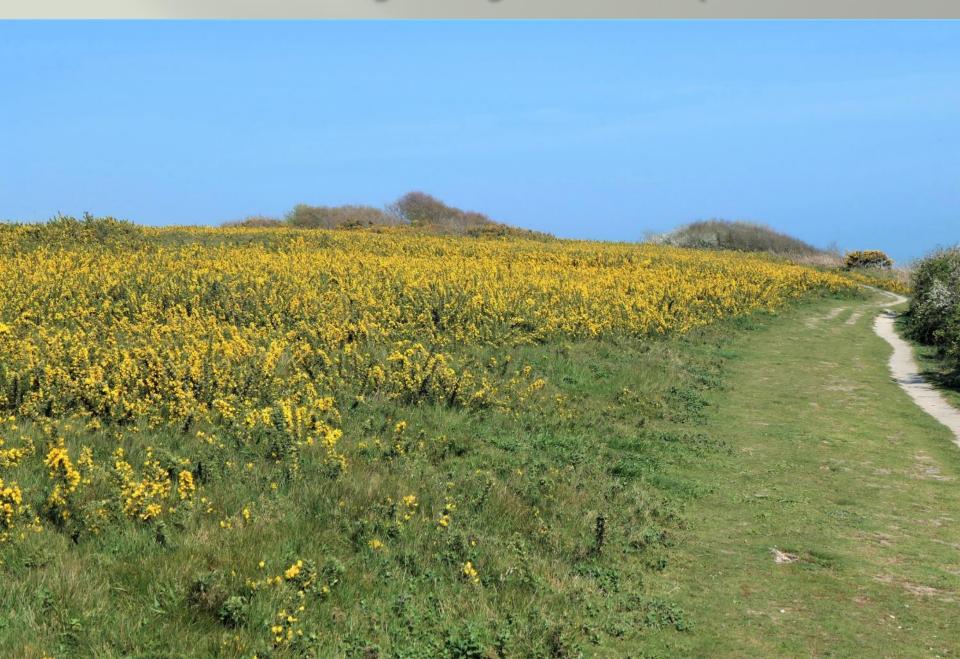

# VERNAL FLOWERS OF HASTINGS COUNTRY PARK

**Bluebells and Lesser Celandine** 

Bluebells (Hyacinthoides nonscripta)



#### Lesser Celandine (*Ficaria verna*)



#### Blackthorn flowers (Prunus spinosa)



### Looking through a Blackthorn tree



# Common Dog Violet (Viola riviniana)



### Field of Common Dog Violet



# Gorse (Ulex europaeus)



# Gorse along Fairlight Meadow path



#### Red dead-nettle (*Lamium purpureum*)



# Common daisy (Bellis perennis)



#### Opposite-leaved golden saxifrage (Chrysosplenium oppositifolium)



## Red campion (*Silene dioica*)



#### Wild garlic (*Allium ursinum*)



#### Three-cornered garlic (Allium triquetrum)



#### Patch of three-cornered garlic



#### Wood forget-me-not (*Myosotis sylvatica*)



# Wild primrose (*Primula vulgaris*)



### Greater Periwinkle (Vinca major)



#### Alexanders (*Smyrnium olusatrum*)



Wood Anemone (Anemone nemorosa)



# Bugle (*Ajuga reptans*)



Herb-Robert (*Geranium robertianum*)



#### Greater stitchwort (Stellaria holostea)



#### An interesting morph of Greater stitchwort



Garden Grapehyacinth (*Muscari armeniacum*)



## Garden Rocket (Eruca vesicaria ssp.)



## Honesty (*Lu