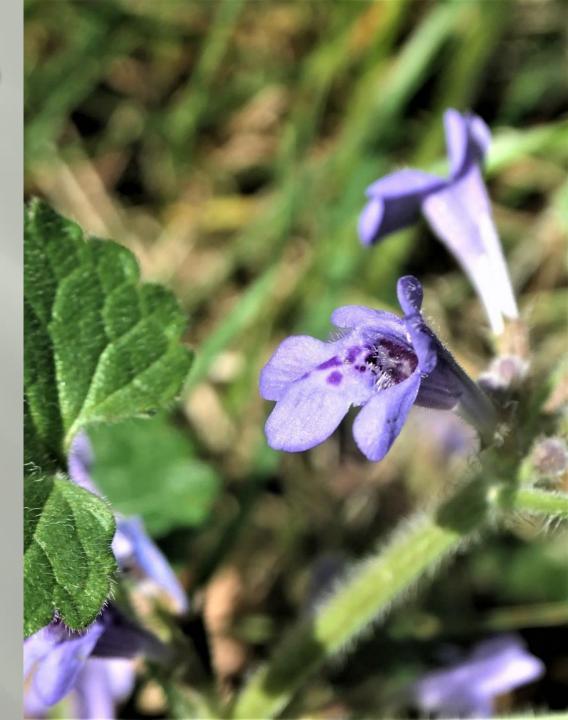

stitchwort



Garden Grapehyacinth (*Muscari armeniacum*)



## Garden Rocket (Eruca vesicaria ssp.)



## Honesty (*Lunaria annua*)



## Dandelion (*Taraxacum sp*.)



#### Cuckoo flower (*Cardamine pratensis*)



### Yellow Archangel (*Lamium galeobdolon*)





# Thrift (*Armeria maritima*)



### Wood Speedwell (Veronica montana)



#### Garlic Mustard (*Alliaria petiolata*)



#### White Lesser Periwinkle (*Vinca minor alba*)



#### Meadow Buttercup (Ranunculus acris)



# A patch of Meadow Buttercup



## Cow Parsley (Anthriscus Sylvestris)



#### Common vetch (Vicia sativa)



Green Alkanet (Pentaglottis sempervirens)



#### Fuchsia (*Fuchsia magellanica*)



### Field speedwell (Veronica persica)



### Pink-sorrel (*Oxalis articulata*)



#### Ground Ivy (Glechoma hederacea)