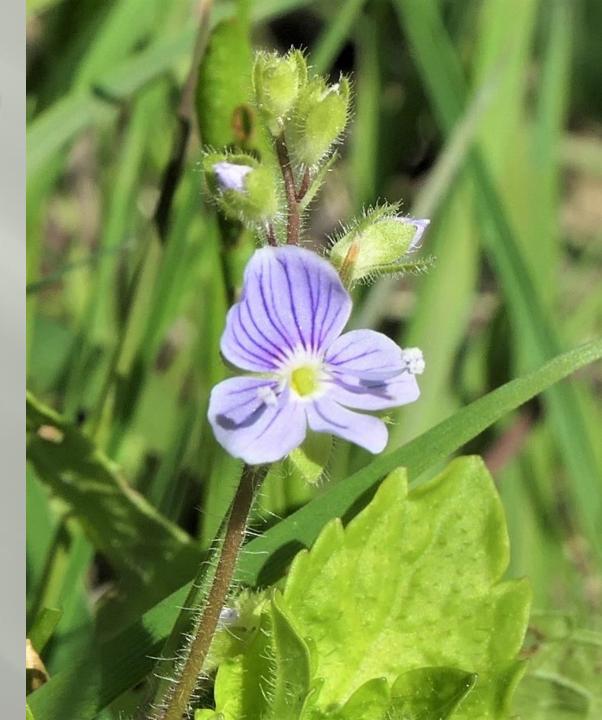

ursinum*)



#### Three-cornered garlic (Allium triquetrum)



#### Patch of three-cornered garlic



#### Wood forget-me-not (*Myosotis sylvatica*)



# Wild primrose (*Primula vulgaris*)



### Greater Periwinkle (Vinca major)



#### Alexanders (*Smyrnium olusatrum*)



Wood Anemone (Anemone nemorosa)



# Bugle (*Ajuga reptans*)



Herb-Robert (*Geranium robertianum*)



#### Greater stitchwort (Stellaria holostea)



#### An interesting morph of Greater stitchwort



Garden Grapehyacinth (*Muscari armeniacum*)



## Garden Rocket (Eruca vesicaria ssp.)



## Honesty (*Lunaria annua*)



## Dandelion (*Taraxacum sp*.)



#### Cuckoo flower (*Cardamine pratensis*)



### Yellow Archangel (*Lamium galeobdolon*)





# Thrift (*Armeria maritima*)



### Wood Speedwell (Veronica montana)



#### Garlic Mustard (*Alliaria petiolata*)



#### White Lesser Periwinkle (*Vinca minor alba*)



#### Meadow Buttercup (Ranunculus acris)



# A patch of Meadow Buttercup



## Cow Parsley (Anthriscus Sylvestris)



#### Common vetch (Vicia sativa)



Green Alkanet (Pentaglottis sempervirens)



#### Fuchsia (*Fuchsia magellanica*)



### Field speedwell (Veronica persica)



### Pink-sorrel (*Oxalis articulata*)



#### Ground Ivy (Glechoma hederacea)