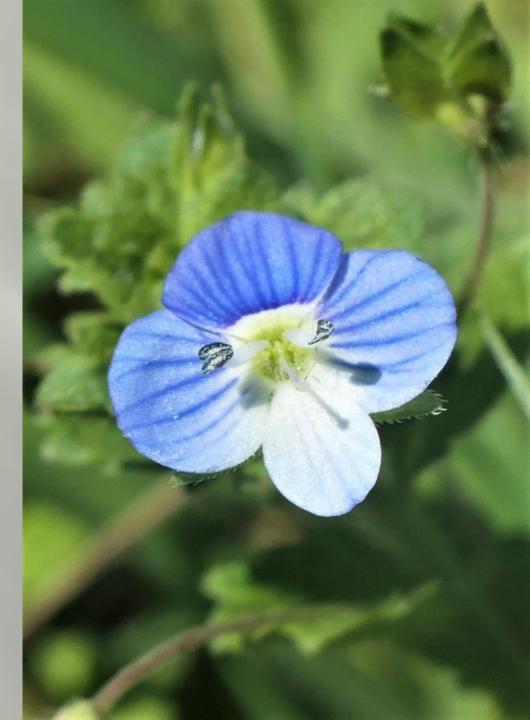

# Greater stitchwort (Stellaria holostea)



#### An interesting morph of Greater stitchwort



Garden Grapehyacinth (*Muscari armeniacum*)



## Garden Rocket (Eruca vesicaria ssp.)



## Honesty (*Lunaria annua*)



## Dandelion (*Taraxacum sp*.)



#### Cuckoo flower (*Cardamine pratensis*)



### Yellow Archangel (*Lamium galeobdolon*)





# Thrift (*Armeria maritima*)



### Wood Speedwell (Veronica montana)



#### Garlic Mustard (*Alliaria petiolata*)



#### White Lesser Periwinkle (*Vinca minor alba*)



#### Meadow Buttercup (Ranunculus acris)



# A patch of Meadow Buttercup



## Cow Parsley (Anthriscus Sylvestris)



#### Common vetch (Vicia sativa)



Green Alkanet (Pentaglottis sempervirens)



#### Fuchsia (*Fuchsia magellanica*)



### Field speedwell (Veronica persica)



### Pink-sorrel (*Oxalis articulata*)



#### Ground Ivy (Glechoma hederacea)