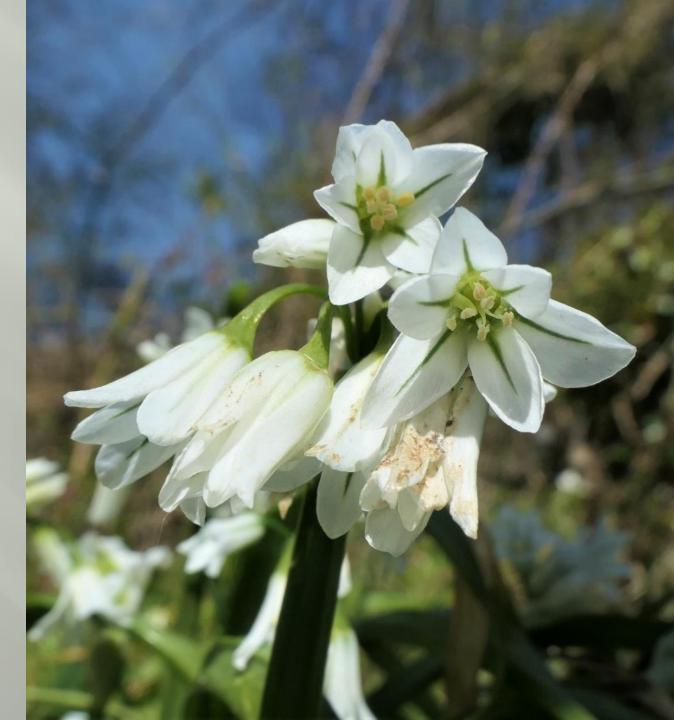

# VERNAL FLOWERS OF HASTINGS COUNTRY PARK

**Bluebells and Lesser Celandine** 

Bluebells (Hyacinthoides nonscripta)



#### Lesser Celandine (*Ficaria verna*)



#### Blackthorn flowers (Prunus spinosa)



### Looking through a Blackthorn tree



# Common Dog Violet (Viola riviniana)



### Field of Common Dog Violet



# Gorse (Ulex europaeus)



# Gorse along Fairlight Meadow path



#### Red dead-nettle (*Lamium purpureum*)



# Common daisy (Bellis perennis)



#### Opposite-leaved golden saxifrage (Chrysosplenium oppositifolium)



## Red campion (*Silene dioica*)



#### Wild garlic (*Allium ursinum*)



#### Three-cornered garlic (Allium triquetrum)



#### Patch of three-cornered garlic



#### Wood forget-me-not (*Myosotis sylvatica*)



# Wild primrose (*Primula vulgaris*)



### Greater Periwinkle (Vinca major)



#### Alexanders (*Smyrnium olusatrum*)



Wood Anemone (Anemone nemorosa)



# Bugle (*Ajuga reptans*)



Herb-Robert (*Geranium robertianum*)



#### Greater stitchwort (Stellaria holostea)



#### An interesting morph of Greater stitchwort



Garden Grapehyacinth (*Muscari armeniacum*)



## Garden Rocket (Eruca vesicaria ssp.)



## Honesty (*Lunaria annua*)



## Dandelion (*Taraxacum sp*.)



#### Cuckoo flower (*Cardamine pratensis*)



### Yellow Archangel (*Lamium galeobdolon*)





# Thrift (*Armeria maritima*)



### Wood Speedwell (Veronica montana)



#### Garlic Mustard (*Alliaria petiolata*)



#### White Le