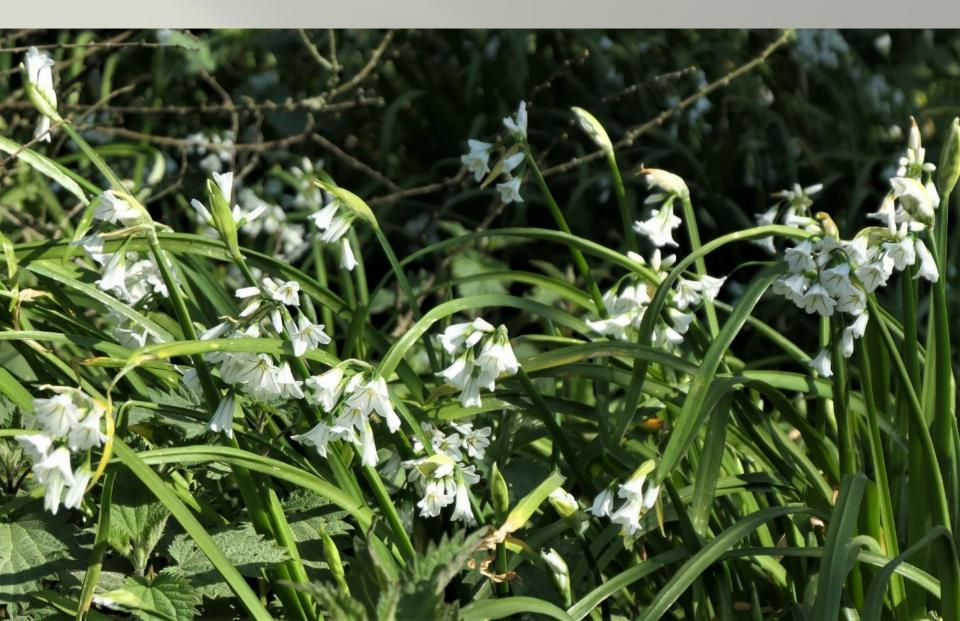

# VERNAL FLOWERS OF HASTINGS COUNTRY PARK

**Bluebells and Lesser Celandine** 

Bluebells (Hyacinthoides nonscripta)



#### Lesser Celandine (*Ficaria verna*)



#### Blackthorn flowers (Prunus spinosa)



### Looking through a Blackthorn tree



# Common Dog Violet (Viola riviniana)



### Field of Common Dog Violet



# Gorse (Ulex europaeus)



# Gorse along Fairlight Meadow path



#### Red dead-nettle (*Lamium purpureum*)



# Common daisy (Bellis perennis)



#### Opposite-leaved golden saxifrage (Chrysosplenium oppositifolium)



## Red campion (*Silene dioica*)



#### Wild garlic (*Allium ursinum*)



#### Three-cornered garlic (Allium triquetrum)



#### Patch of three-cornered garlic



#### Wood forget-me-not (*Myosotis sylvatica*)



# Wild primrose (*Primula vulgaris*)



### Greater Periwinkle (Vinca major)



#### Alexanders (*Smyrnium olusatrum*)



Wood Anemone (Anemone nemorosa)



# Bugle (*Ajuga reptans*)



Herb-Robert (*Geranium robertianum*)



#### Greater stitchwort (Stellaria holostea)



#### An interesting morph of Greater stitchwort



Garden Grapehyacinth (*Muscari armeniacum*)



## Garden Rocket (Eruca vesicaria ssp.)



## Honesty (*Lunaria annua*)



## Dandelion (*Taraxacum sp*.)



#### Cuckoo flower (*Cardamine pratensis*)



### Yellow Archangel (*Lamium galeobdolon*)





# Thrift (*Armeria maritima*)



### Wood Speedwell (Veronica montana)



#### Garlic Mustard (*Alliaria petiolata*)



#### White Lesser Periwinkle (*Vinca minor alba*)