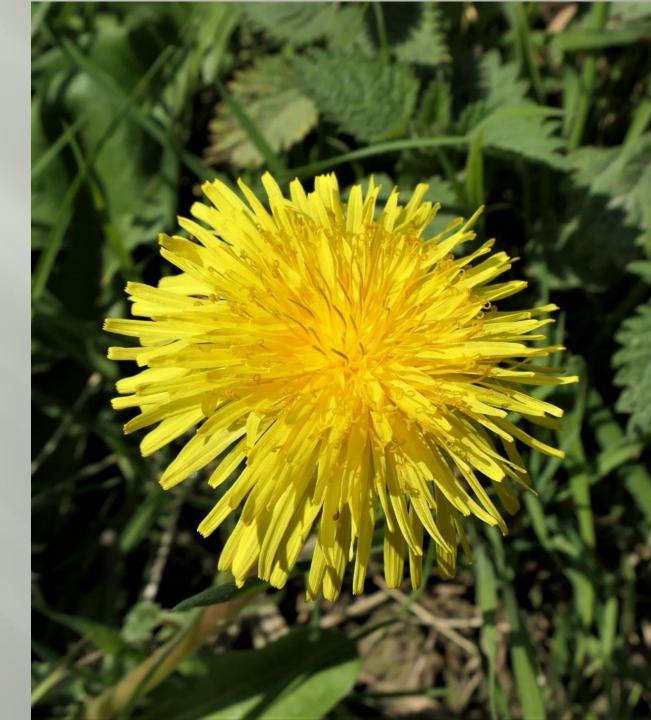

Common daisy (Bellis perennis)



#### Opposite-leaved golden saxifrage (Chrysosplenium oppositifolium)



## Red campion (*Silene dioica*)



#### Wild garlic (*Allium ursinum*)



#### Three-cornered garlic (Allium triquetrum)



#### Patch of three-cornered garlic



#### Wood forget-me-not (*Myosotis sylvatica*)



# Wild primrose (*Primula vulgaris*)



### Greater Periwinkle (Vinca major)



#### Alexanders (*Smyrnium olusatrum*)



Wood Anemone (Anemone nemorosa)



# Bugle (*Ajuga reptans*)



Herb-Robert (*Geranium robertianum*)



#### Greater stitchwort (Stellaria holostea)



#### An interesting morph of Greater stitchwort



Garden Grapehyacinth (*Muscari armeniacum*)



## Garden Rocket (Eruca vesicaria ssp.)



## Honesty (*Lunaria annua*)



## Dandelion (*Taraxacum sp*.)



#### Cuckoo flower (*Cardamine pratensis*)



### Yellow Archangel (*Lamium galeobdolon*)





# Thrift (*Armeria maritima*)



### Wood Speedwell (Veronica montana)



#### Garlic Mustard (*Alliaria petiolata*)



#### White Lesser Periwinkle (*Vinca minor alba*)



#### Meadow Buttercup (Ranunculus acris)



# A patch of Meadow Buttercup



## Cow Parsley (Anthriscus Sylvestris)



#### Common vetch (Vicia sativa)



Green Alkanet (Pentaglottis sempervirens)



#### Fuchsia (*Fuchsia magellanica*)



### Field speedwell (Veronica persica)



### Pink-sorrel (*Oxalis articulata*)



#### Ground Ivy (Glechoma hederacea)