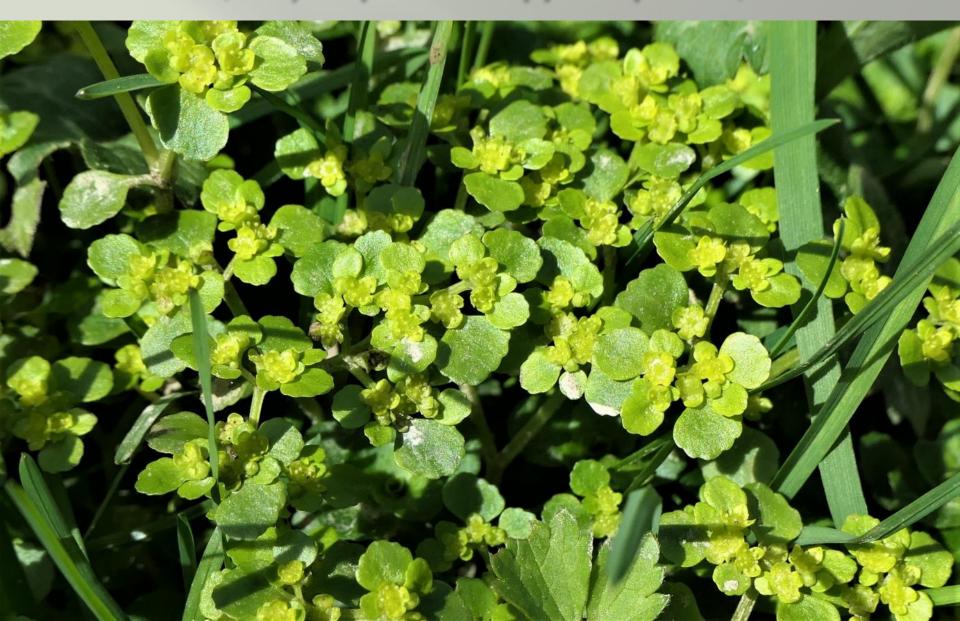

# VERNAL FLOWERS OF HASTINGS COUNTRY PARK

**Bluebells and Lesser Celandine** 

Bluebells (Hyacinthoides nonscripta)



#### Lesser Celandine (*Ficaria verna*)



#### Blackthorn flowers (Prunus spinosa)



### Looking through a Blackthorn tree



# Common Dog Violet (Viola riviniana)



### Field of Common Dog Violet



# Gorse (Ulex europaeus)



# Gorse along Fairlight Meadow path



#### Red dead-nettle (*Lamium purpureum*)



# Common daisy (Bellis perennis)



#### Opposite-leaved golden saxifrage (Chrysosplenium oppositifolium)



## Red campion (*Silene dioica*)



#### Wild garlic (*Allium ursinum*)



#### Three-cornered garlic (Allium triquetrum)



#### Patch of three-cornered garlic



#### Wood forget-me-not (*Myosotis sylvatica*)



# Wild primrose (*Primula vulgaris*)



### Greater Periwinkle (Vinca major)



#### Alexanders (*Smyrnium olusatrum*)



Wood Anemone (Anemone nemorosa)



# Bugle (*Ajuga reptans*)



Herb-Robert (*Geranium robertianum*)



#### Greater stitchwort (Stellaria holostea)



#### An interesting morph of Greater stitchwort



Garden Grapehyacinth (*Muscari armeniacum*)



## Garden Rocket (Eruca vesicaria ssp.)



## Honesty (*Lunaria annua*)



## Dandelion (*Taraxacum sp*.)



#### Cuckoo flower (*Cardamine pratensis*)



### Yellow Archangel (*Lamium galeobdolon*)





# Thrift