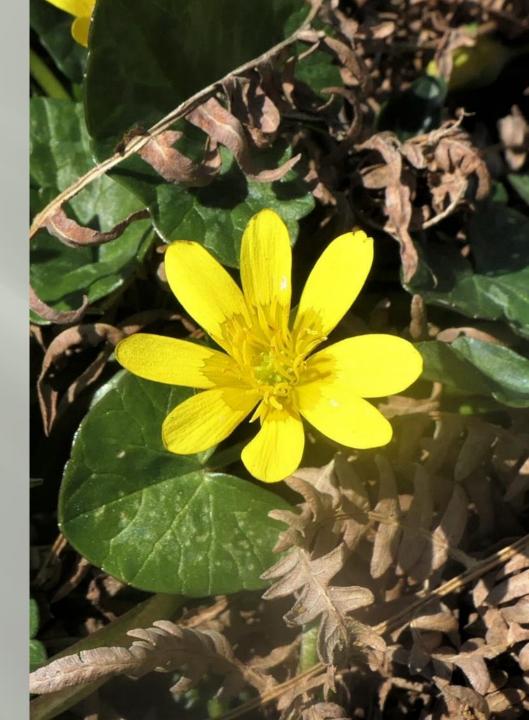

# VERNAL FLOWERS OF HASTINGS COUNTRY PARK

**Bluebells and Lesser Celandine** 

Bluebells (Hyacinthoides nonscripta)



#### Lesser Celandine (*Ficaria verna*)



#### Blackthorn flowers (Prunus spinosa)



### Looking through a Blackthorn tree



# Common Dog Violet (Viola riviniana)



### Field of Common Dog Violet



# Gorse (Ulex europaeus)



# Gorse along Fairlight Meadow path



#### Red dead-nettle (*Lamium purpureum*)



# Common daisy (Bellis perennis)



#### Opposite-leaved golden saxifrage (Chrysosplenium oppositifolium)



## Red campion (*Silene dioica*)



#### Wild garlic (*Allium ursinum*)



#### Three-cornered garlic (Allium triquetrum)



#### Patch of three-cornered garlic



#### Wood forget-me-not (*Myosotis sylvatica*)



# Wild primrose (*Primula vulgaris*)



### Greater Periwinkle (Vinca major)



#### Alexanders (*Smyrnium olusatrum*)



Wood Anemone (Anemone nemorosa)



# Bugle (*Ajuga reptans*)



Herb-Robert (*Ger