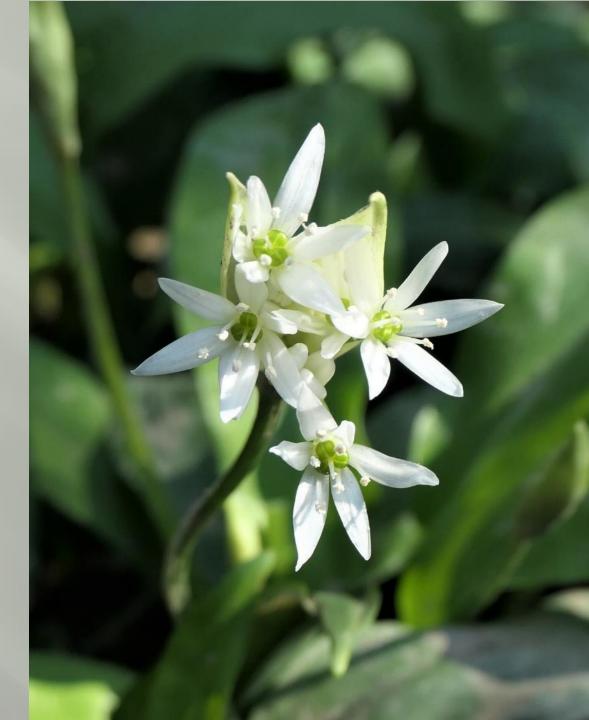

# VERNAL FLOWERS OF HASTINGS COUNTRY PARK

**Bluebells and Lesser Celandine** 

Bluebells (Hyacinthoides nonscripta)



#### Lesser Celandine (*Ficaria verna*)



#### Blackthorn flowers (Prunus spinosa)



### Looking through a Blackthorn tree



# Common Dog Violet (Viola riviniana)



### Field of Common Dog Violet



# Gorse (Ulex europaeus)



# Gorse along Fairlight Meadow path



#### Red dead-nettle (*Lamium purpureum*)



# Common daisy (Bellis perennis)



#### Opposite-leaved golden saxifrage (Chrysosplenium oppositifolium)



## Red campion (*Silene dioica*)



#### Wild garlic (*Allium ursinum*)



#### Three-cornered garlic (Allium triquetrum)



#### Patch of three-cornered garlic



#### Wood forget-me-not (*Myosotis sylvatica*)



# Wild primrose (*Primula vulgaris*)



### Greater Periwinkle (Vinca major)



#### Alexanders (*Smyrnium olusatrum*)



Wood Anemone (Anemone nemorosa)



# Bugle (*Ajuga reptans*)



Herb-Robert (*Geranium robertianum*)



#### Greater stitchwort (Stellaria holostea)



#### An interesting morph of Greater stitchwort



Garden Grapehyacinth (*Muscari armeniacum*)



## Garden Rocket (Eruca vesicaria ssp.)



## Honesty (*Lunaria annua*)



## Dandelion (*Taraxacum sp*.)



#### Cuckoo flower (*Cardamine pratensis*)



### Yellow Archangel (*Lamium galeobdolon*)





# Thrift (*Armeria maritima*)



### Wood Speedwell (Veronica montana)



#### Garl