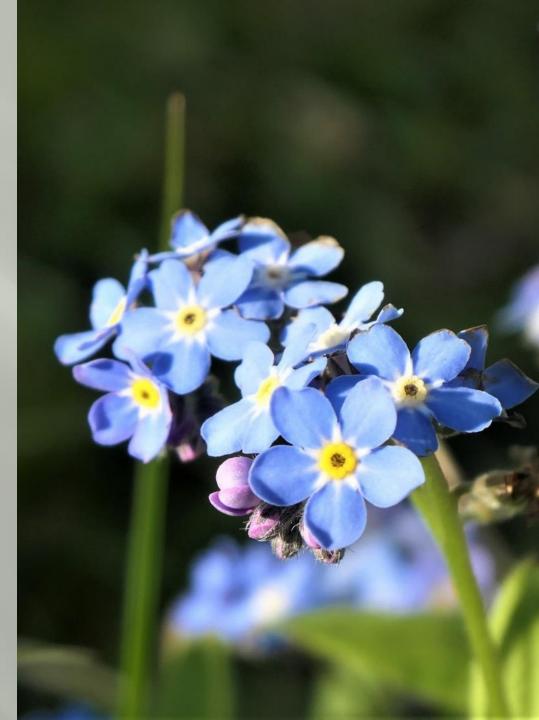

# VERNAL FLOWERS OF HASTINGS COUNTRY PARK

**Bluebells and Lesser Celandine** 

Bluebells (Hyacinthoides nonscripta)



#### Lesser Celandine (*Ficaria verna*)



#### Blackthorn flowers (Prunus spinosa)



### Looking through a Blackthorn tree



# Common Dog Violet (Viola riviniana)



### Field of Common Dog Violet



# Gorse (Ulex europaeus)



# Gorse along Fairlight Meadow path



#### Red dead-nettle (*Lamium purpureum*)



# Common daisy (Bellis perennis)



#### Opposite-leaved golden saxifrage (Chrysosplenium oppositifolium)



## Red campion (*Silene dioica*)



#### Wild garlic (*Allium ursinum*)



#### Three-cornered garlic (Allium triquetrum)



#### Patch of three-cornered garlic



#### Wood forget-me-not (*Myosotis sylvatica*)



# Wild primrose (*Primula vulgaris*)



### Greater Periwinkle (Vinca major)



#### Alexanders (*Smyrnium olusatrum*)



Wood Anemone (Anemone nemorosa)



# Bugle (*Ajuga reptans*)



Herb-Robert (*Geranium robertianum*)



#### Greater stitchwort (Stellaria holostea)



#### An interesting morph of Greater stitchwort



Garden Grapehyacinth (*Muscari armeniacum*)



## Garden Rocket (Eruca vesicaria ssp.)



## Honesty (*Lunaria annua*)



## Dandelion (*Taraxacum sp*.)



#### Cuckoo flower (*Cardamine pratensis*)



### Yellow Archangel (*Lamium galeobdolon*)





# Thrift (*Armeria maritima*)



### Wood Speedwell (Veronica montana)



#### Garlic Mustard (*Alliaria petiolata*)



#### White Lesser Periwinkle (*Vinca minor alba*)



#### Meadow Buttercup (Ranunculus acris)



# A p