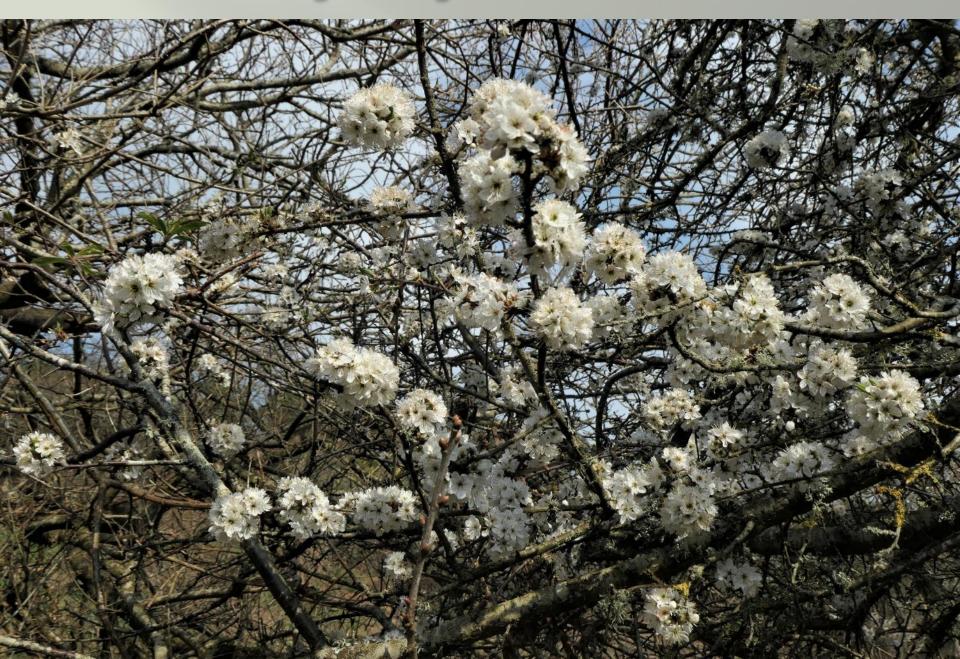

# VERNAL FLOWERS OF HASTINGS COUNTRY PARK

**Bluebells and Lesser Celandine** 

Bluebells (Hyacinthoides nonscripta)



#### Lesser Celandine (*Ficaria verna*)



#### Blackthorn flowers (Prunus spinosa)



### Looking through a Blackthorn tree



# Common Dog Violet (Viola riviniana)



### Field of Common Dog Violet



# Gorse (Ulex europaeus)



# Gorse along Fairlight Meadow path



#### Red dead-nettle (*Lamium purpureum*)



# Common daisy (Bellis perennis)



#### Opposite-leaved golden saxifrage (Chrysosplenium oppositifolium)



## Red campion (*Silene dioica*)



#### Wild garlic (*Allium ursinum*)



#### Three-cornered garlic (Allium triquetrum)



#### Patch of three-cornered garlic



#### Wood forget-me-not (*Myosotis sylvatica*)



# Wild primrose (*Primula vulgaris*)



### Greater Periwinkle (Vinca major)



#### Alexanders (*Smyrnium olusatrum*)



Wood Anemone (Anemone nemorosa)



# Bugle (*Ajuga reptans*)



Herb-Robert (*Geranium robertianum*)



#### Greater stitchwort (Stellaria holostea)



#### An intere