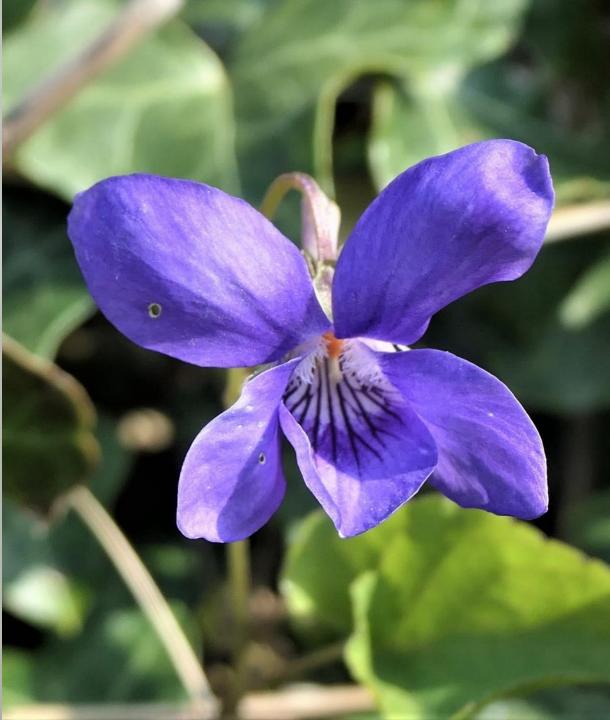

# VERNAL FLOWERS OF HASTINGS COUNTRY PARK

**Bluebells and Lesser Celandine** 

Bluebells (Hyacinthoides nonscripta)



#### Lesser Celandine (*Ficaria verna*)



#### Blackthorn flowers (Prunus spinosa)



### Looking through a Blackthorn tree



# Common Dog Violet (Viola riviniana)



### Field of Common Dog Violet



# Gorse (Ulex europaeus)



# Gorse along Fairlight Meadow path



#### Red dead-nettle (*Lamium purpureum*)



# Common daisy (Bellis perennis)



#### Opposite-leaved golden saxifrage (Chrysosplenium oppositifolium)



## Red campion (*Silene dioica*)



#### Wild garlic (*Allium ursinum*)



#### Three-cornered garlic (Allium triquetrum)



#### Patch of three-cornered garlic



#### Wood forget-me-not (*Myosotis sylvatica*)



# Wild primrose (*Primula vulgaris*)



### Greater Periwinkle (Vinca major)



#### Alexanders (*Smyrnium olusatrum*)



Wood Anemone (Anemone nemorosa)



# Bugle (*Ajuga reptans*)



Herb-Robert (*Geranium robertianum*)



#### Greater stitchwort (Stellaria holostea)



#### An interesting morph of Greater stitchwort



Gard