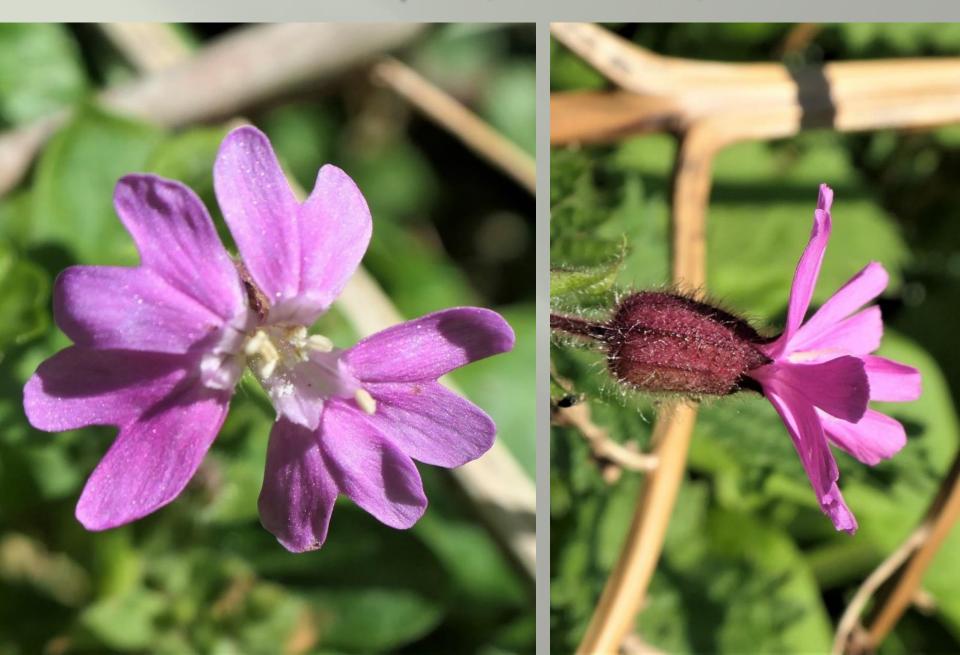

# VERNAL FLOWERS OF HASTINGS COUNTRY PARK

**Bluebells and Lesser Celandine** 

Bluebells (Hyacinthoides nonscripta)



#### Lesser Celandine (*Ficaria verna*)



#### Blackthorn flowers (Prunus spinosa)



### Looking through a Blackthorn tree



# Common Dog Violet (Viola riviniana)



### Field of Common Dog Violet



# Gorse (Ulex europaeus)



# Gorse along Fairlight Meadow path



#### Red dead-nettle (*Lamium purpureum*)



# Common daisy (Bellis perennis)



#### Opposite-leaved golden saxifrage (Chrysosplenium oppositifolium)



## Red campion (*Silene dioica*)



#### Wild garlic (*Allium ursinum*)



#### Three-cornered garlic (Allium triquetrum)



#### Patch of three-cornered garlic



#### Wood forget-me-not (*Myosotis sylvatica*)



# Wild primrose (*Primula vulgaris*)



### Greater Periwinkle (Vinca major)



#### Alexanders (*Smyrnium olusatrum*)



Wood Anemone (Anemone nemorosa)



# Bugle (*Ajuga reptans*)



Herb-Robert (*Geranium robertianum*)



#### Greater stitchwort (Stellaria holostea)



#### An interesting morph of Greater stitchwort



Garden Grapehyacinth (*Muscari armeniacum*)



## Garden Rocket (Eruca vesicaria ssp.)



## Honesty (*Lunaria annua*)



## Dandelion (*Taraxacum sp*.)



#### Cuckoo flower (*Cardamine pratensis*)



### Yellow Archangel (*Lamium galeobdolon*)





# Thrift (*Armeria maritima*)



### Wood Sp