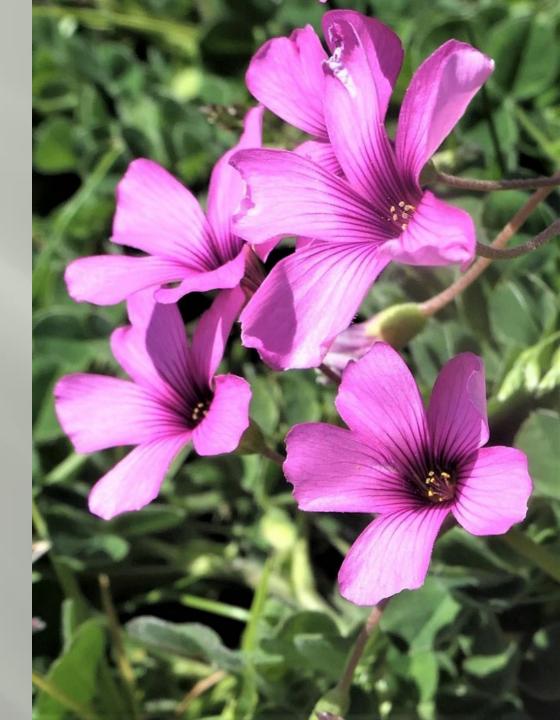

#### An interesting morph of Greater stitchwort



Garden Grapehyacinth (*Muscari armeniacum*)



## Garden Rocket (Eruca vesicaria ssp.)



## Honesty (*Lunaria annua*)



## Dandelion (*Taraxacum sp*.)



#### Cuckoo flower (*Cardamine pratensis*)



### Yellow Archangel (*Lamium galeobdolon*)





# Thrift (*Armeria maritima*)



### Wood Speedwell (Veronica montana)



#### Garlic Mustard (*Alliaria petiolata*)



#### White Lesser Periwinkle (*Vinca minor alba*)



#### Meadow Buttercup (Ranunculus acris)



# A patch of Meadow Buttercup



## Cow Parsley (Anthriscus Sylvestris)



#### Common vetch (Vicia sativa)



Green Alkanet (Pentaglottis sempervirens)



#### Fuchsia (*Fuchsia magellanica*)



### Field speedwell (Veronica persica)



### Pink-sorrel (*Oxalis articulata*)



#### Ground Ivy (Glechoma hederacea)