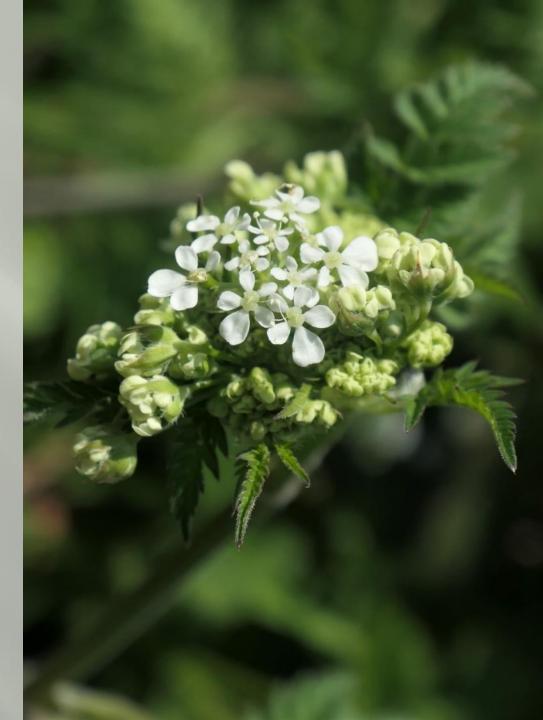

nca major)



#### Alexanders (*Smyrnium olusatrum*)



Wood Anemone (Anemone nemorosa)



# Bugle (*Ajuga reptans*)



Herb-Robert (*Geranium robertianum*)



#### Greater stitchwort (Stellaria holostea)



#### An interesting morph of Greater stitchwort



Garden Grapehyacinth (*Muscari armeniacum*)



## Garden Rocket (Eruca vesicaria ssp.)



## Honesty (*Lunaria annua*)



## Dandelion (*Taraxacum sp*.)



#### Cuckoo flower (*Cardamine pratensis*)



### Yellow Archangel (*Lamium galeobdolon*)





# Thrift (*Armeria maritima*)



### Wood Speedwell (Veronica montana)



#### Garlic Mustard (*Alliaria petiolata*)



#### White Lesser Periwinkle (*Vinca minor alba*)



#### Meadow Buttercup (Ranunculus acris)



# A patch of Meadow Buttercup



## Cow Parsley (Anthriscus Sylvestris)



#### Common vetch (Vicia sativa)



Green Alkanet (Pentaglottis sempervirens)



#### Fuchsia (*Fuchsia magellanica*)



### Field speedwell (Veronica persica)



### Pink-sorrel (*Oxalis articulata*)



#### Ground Ivy (Glechoma hederacea)