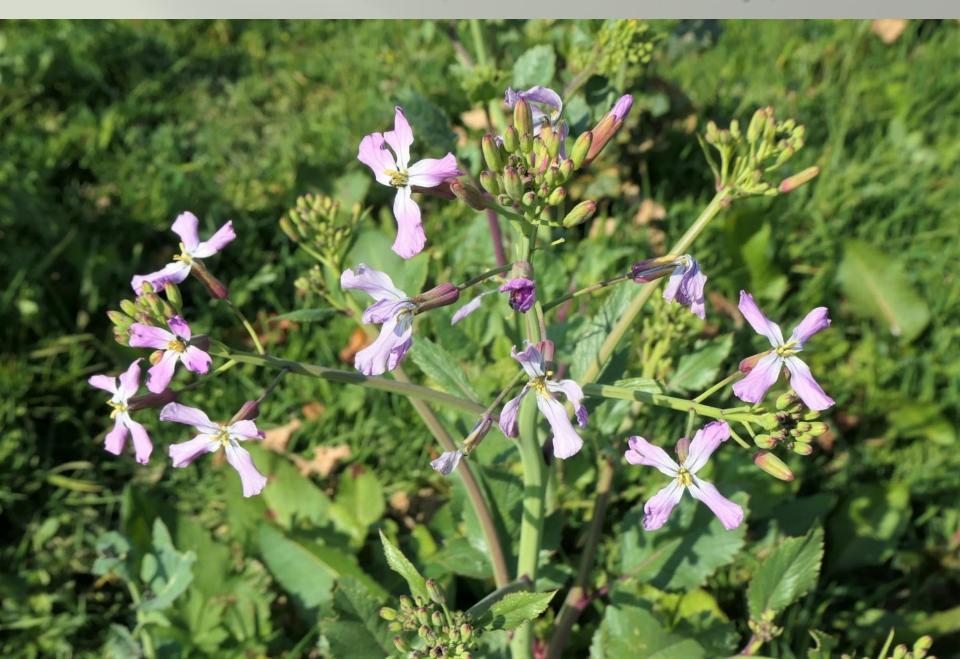

ght Meadow path



#### Red dead-nettle (*Lamium purpureum*)



# Common daisy (Bellis perennis)



#### Opposite-leaved golden saxifrage (Chrysosplenium oppositifolium)



## Red campion (*Silene dioica*)



#### Wild garlic (*Allium ursinum*)



#### Three-cornered garlic (Allium triquetrum)



#### Patch of three-cornered garlic



#### Wood forget-me-not (*Myosotis sylvatica*)



# Wild primrose (*Primula vulgaris*)



### Greater Periwinkle (Vinca major)



#### Alexanders (*Smyrnium olusatrum*)



Wood Anemone (Anemone nemorosa)



# Bugle (*Ajuga reptans*)



Herb-Robert (*Geranium robertianum*)



#### Greater stitchwort (Stellaria holostea)



#### An interesting morph of Greater stitchwort



Garden Grapehyacinth (*Muscari armeniacum*)



## Garden Rocket (Eruca vesicaria ssp.)



## Honesty (*Lunaria annua*)



## Dandelion (*Taraxacum sp*.)



#### Cuckoo flower (*Cardamine pratensis*)



### Yellow Archangel (*Lamium galeobdolon*)





# Thrift (*Armeria maritima*)



### Wood Speedwell (Veronica montana)



#### Garlic Mustard (*Alliaria petiolata*)



#### White Lesser Periwinkle (*Vinca minor alba*)



#### Meadow Buttercup (Ranunculus acris)



# A patch of Meadow Buttercup



## Cow Parsley (Anthriscus Sylvestris)



#### Common vetch (Vicia sativa)



Green Alkanet (Pentaglottis sempervirens)



#### Fuchsia (*Fuchsia magellanica*)



### Field speedwell (Veronica persica)



### Pink-sorrel (*Oxalis articulata*)



#### Ground Ivy (Glechoma hederacea)