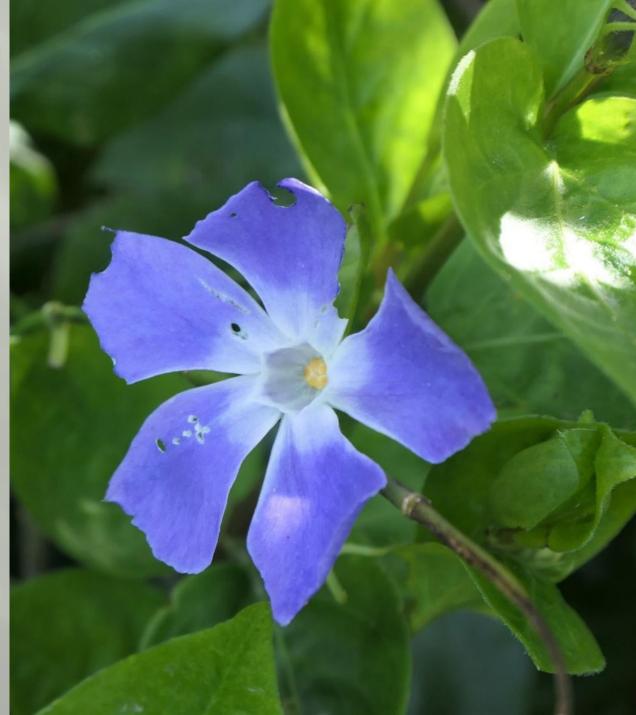

PARK

**Bluebells and Lesser Celandine** 

Bluebells (Hyacinthoides nonscripta)



#### Lesser Celandine (*Ficaria verna*)



#### Blackthorn flowers (Prunus spinosa)



### Looking through a Blackthorn tree



# Common Dog Violet (Viola riviniana)



### Field of Common Dog Violet



# Gorse (Ulex europaeus)



# Gorse along Fairlight Meadow path



#### Red dead-nettle (*Lamium purpureum*)



# Common daisy (Bellis perennis)



#### Opposite-leaved golden saxifrage (Chrysosplenium oppositifolium)



## Red campion (*Silene dioica*)



#### Wild garlic (*Allium ursinum*)



#### Three-cornered garlic (Allium triquetrum)



#### Patch of three-cornered garlic



#### Wood forget-me-not (*Myosotis sylvatica*)



# Wild primrose (*Primula vulgaris*)



### Greater Periwinkle (Vinca major)



#### Alexanders (*Smyrnium olusatrum*)



Wood Anemone (Anemone nemorosa)



# Bugle (*Ajuga reptans*)



Herb-Robert (*Geranium robertianum*)



#### Greater stitchwort (Stellaria holostea)



#### An interesting morph of Greater stitchwort



Garden Grapehyacinth (*Muscari armeniacum*)



## Garden Rocket (Eruca vesicaria ssp.)



## Honesty (*Lunaria annua*)



## Dandelion (*Taraxacum sp*.)



#### Cuckoo flower (*Cardamine pratensis*)



### Yellow Archangel (*Lamium galeobdolon*)





# Thrift (*Armeria maritima*)



### Wood Speedwell (Veronica montana)



#### Garlic Mustard (*Alliaria petiolata*)



#### White Lesser Periwinkle (*Vinca minor alba*)



#### Meadow Buttercup (Ranunculus acris)



# A patch of Meadow Buttercup



## Cow Parsley (Anthriscus Sylvestris)



#### Commo