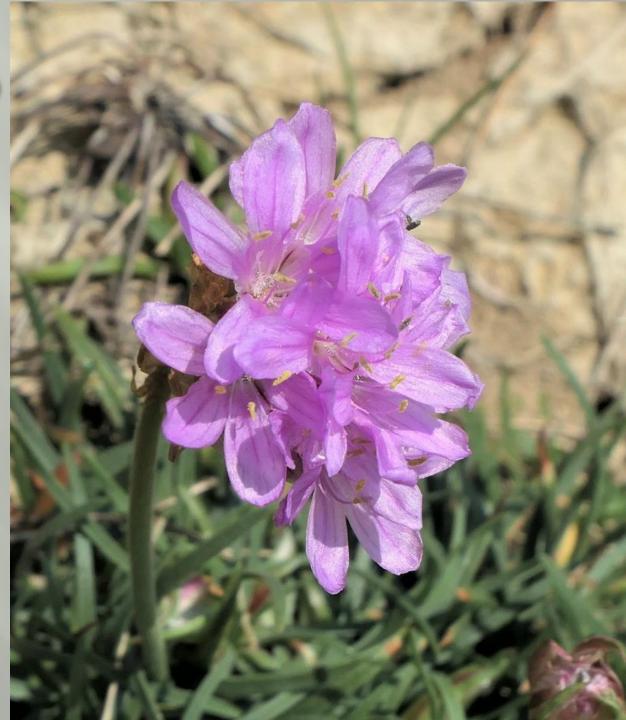

ne dioica*)



#### Wild garlic (*Allium ursinum*)



#### Three-cornered garlic (Allium triquetrum)



#### Patch of three-cornered garlic



#### Wood forget-me-not (*Myosotis sylvatica*)



# Wild primrose (*Primula vulgaris*)



### Greater Periwinkle (Vinca major)



#### Alexanders (*Smyrnium olusatrum*)



Wood Anemone (Anemone nemorosa)



# Bugle (*Ajuga reptans*)



Herb-Robert (*Geranium robertianum*)



#### Greater stitchwort (Stellaria holostea)



#### An interesting morph of Greater stitchwort



Garden Grapehyacinth (*Muscari armeniacum*)



## Garden Rocket (Eruca vesicaria ssp.)



## Honesty (*Lunaria annua*)



## Dandelion (*Taraxacum sp*.)



#### Cuckoo flower (*Cardamine pratensis*)



### Yellow Archangel (*Lamium galeobdolon*)





# Thrift (*Armeria maritima*)



### Wood Speedwell (Veronica montana)



#### Garlic Mustard (*Alliaria petiolata*)



#### White Lesser Periwinkle (*Vinca minor alba*)



#### Meadow Buttercup (Ranunculus acris)



# A patch of Meadow Buttercup



## Cow Parsley (Anthriscus Sylvestris)



#### Common vetch (Vicia sativa)



Green Alkanet (Pentaglottis sempervirens)



#### Fuchsia (*Fuchsia magellanica*)



### Field speedwell (Veronica persica)



### Pink-sorrel (*Oxalis articulata*)



#### Ground Ivy (Glechoma hederacea)