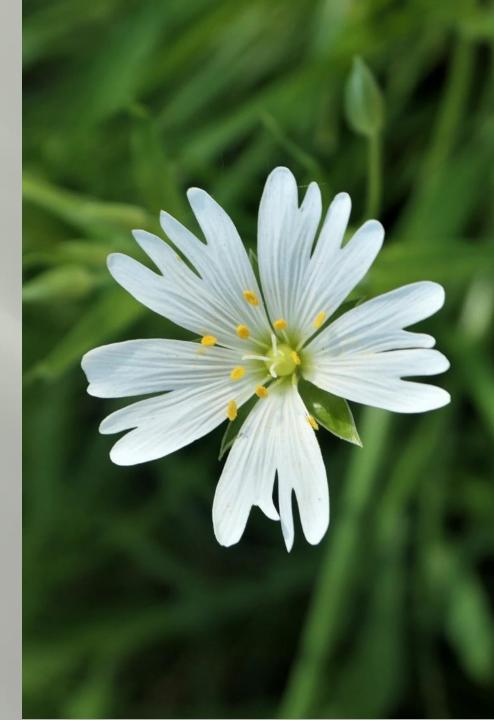

#### Greater stitchwort (Stellaria holostea)

#### An interesting morph of Greater stitchwort

Garden Grapehyacinth (*Muscari armeniacum*)