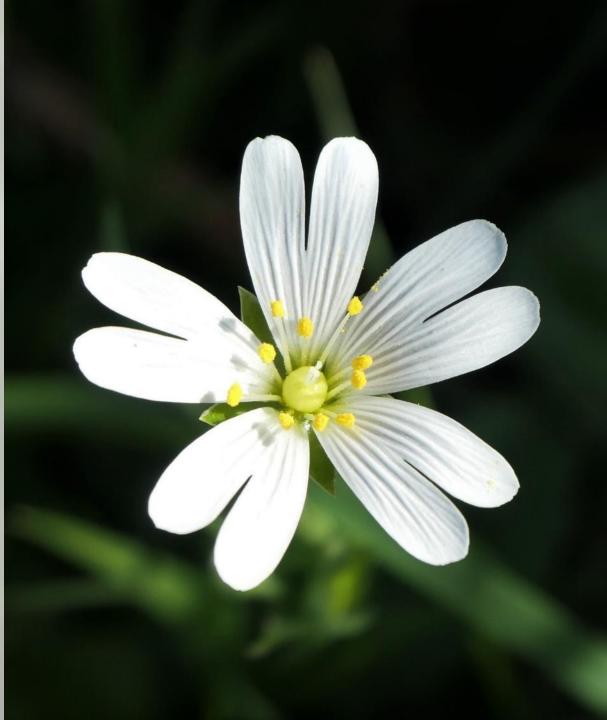

lackthorn tree



# Common Dog Violet (Viola riviniana)



### Field of Common Dog Violet



# Gorse (Ulex europaeus)



# Gorse along Fairlight Meadow path



#### Red dead-nettle (*Lamium purpureum*)



# Common daisy (Bellis perennis)



#### Opposite-leaved golden saxifrage (Chrysosplenium oppositifolium)



## Red campion (*Silene dioica*)



#### Wild garlic (*Allium ursinum*)



#### Three-cornered garlic (Allium triquetrum)



#### Patch of three-cornered garlic



#### Wood forget-me-not (*Myosotis sylvatica*)



# Wild primrose (*Primula vulgaris*)



### Greater Periwinkle (Vinca major)



#### Alexanders (*Smyrnium olusatrum*)



Wood Anemone (Anemone nemorosa)



# Bugle (*Ajuga reptans*)



Herb-Robert (*Geranium robertianum*)



#### Greater stitchwort (Stellaria holostea)



#### An interesting morph of Greater stitchwort



Garden Grapehyacinth (*Muscari armeniacum*)



## Garden Rocket (Eruca vesicaria ssp.)



## Honesty (*Lunaria annua*)



## Dandelion (*Taraxacum sp*.)



#### Cuckoo flower (*Cardamine pratensis*)



### Yellow Archangel (*Lamium galeobdolon*)





# Thrift (*Armeria maritima*)



### Wood Speedwell (Veronica montana)



#### Garlic Mustard (*Alliaria petiolata*)



#### White Lesser Periwinkle (*Vinca minor alba*)



#### Meadow Buttercup (Ranunculus acris)



# A patch of Meadow Buttercup



## Cow Parsley (Anthriscus Sylvestris)



#### Common vetch (Vicia sativa)



Green Alkanet (Pentaglottis sempervirens)



#### Fuchsia (*Fuchsia magellanica*)



### Field speedwell (Veronica persica)



### Pink-sorrel (*Oxalis articulata*)