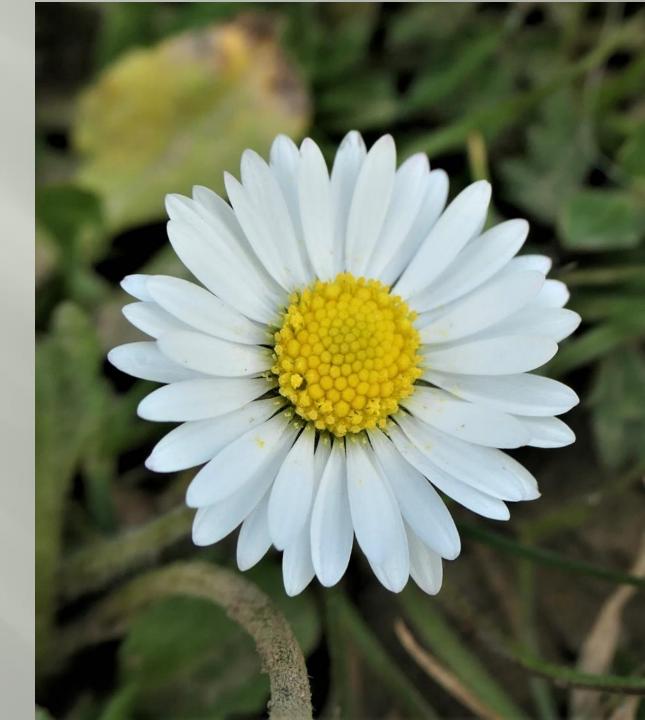

# VERNAL FLOWERS OF HASTINGS COUNTRY PARK

**Bluebells and Lesser Celandine** 

Bluebells (Hyacinthoides nonscripta)



#### Lesser Celandine (*Ficaria verna*)



#### Blackthorn flowers (Prunus spinosa)



### Looking through a Blackthorn tree



# Common Dog Violet (Viola riviniana)



### Field of Common Dog Violet



# Gorse (Ulex europaeus)



# Gorse along Fairlight Meadow path



#### Red dead-nettle (*Lamium purpureum*)



# Common daisy (Bellis perennis)



#### Opposite-leaved golden saxifrage (Chrysosplenium oppositifolium)



## Red campion (*Silene dioica*)



#### Wild garlic (*Allium ursinum*)



#### Three-cornered garlic (Allium triquetrum)



#### Patch of three-cornered garlic



#### Wood forget-me-not (*Myosotis sylvatica*)



# Wild primrose (*Primula vulgaris*)



### Greater Periwinkle (Vinca major)



#### Alexanders (*Smyrnium olusatrum*)



Wood Anemone (Anemone nemorosa)



# Bugle (*Ajuga reptans*)



Herb-Robert (*Geranium robertianum*)



#### Greater stitchwort (Stellaria holostea)



#### An interesting morph of Greater stitchwort



Garden Grapehyacinth (*Muscari armeniacum*)



## Garden Rocket (Eruca vesicaria ssp.)



## Honesty (*Lunaria annua*)



## Dandelion (*Taraxacum sp*.)



#### Cuckoo flower (*Cardamine