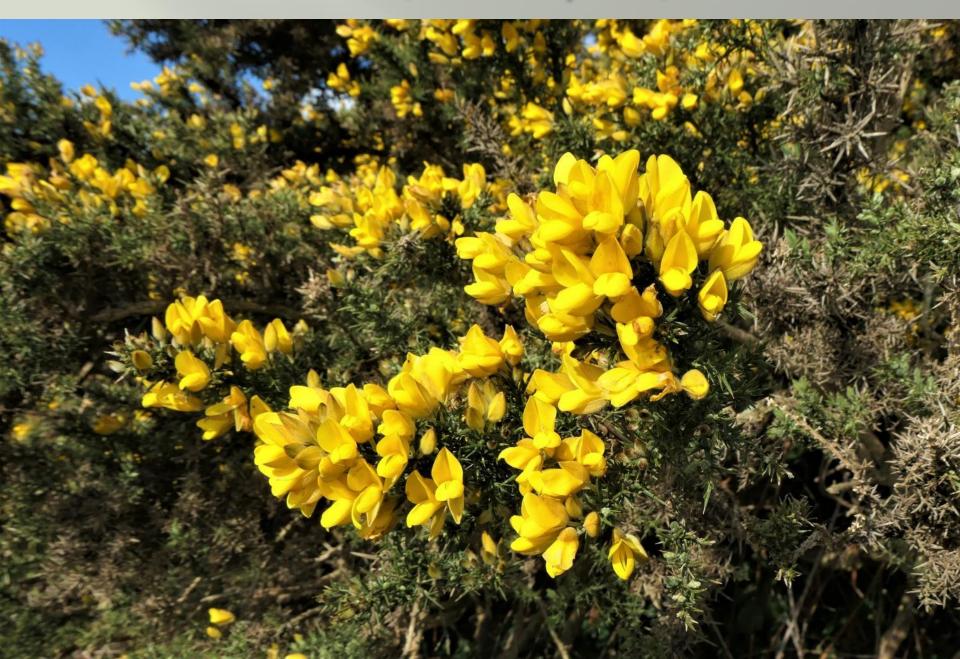

# VERNAL FLOWERS OF HASTINGS COUNTRY PARK

**Bluebells and Lesser Celandine** 

Bluebells (Hyacinthoides nonscripta)



#### Lesser Celandine (*Ficaria verna*)



#### Blackthorn flowers (Prunus spinosa)



### Looking through a Blackthorn tree



# Common Dog Violet (Viola riviniana)



### Field of Common Dog Violet



# Gorse (Ulex europaeus)



# Gorse along Fairlight Meadow path



#### Red dead-nettle (*Lamium purpureum*)



# Common daisy (Bellis perennis)



#### Opposite-leaved golden saxifrage (Chrysosplenium oppositifolium)



## Red campion (*Silene dioica*)



#### Wild garlic (*Allium ursinum*)



#### Three-cornered garlic (Allium triquetrum)



#### Patch of three-cornered garlic



#### Wood forget-me-not (*Myosotis sylvatica*)



# Wild primrose (*Primula vulgaris*)



### Greater Periwinkle (Vinca major)



#### Alexanders (*Smyrnium olusatrum*)



Wood Anemone (Anemone nemorosa)



# Bugle (*Ajuga reptans*)



Herb-Robert (*Geranium robertianum*)



#### Greater stitchwort (Stellaria holostea)



#### An interesting morph of Greater stitchwort



Garden Grapehyacinth (*Muscari armeniacum*)



## Garden Rocket (E