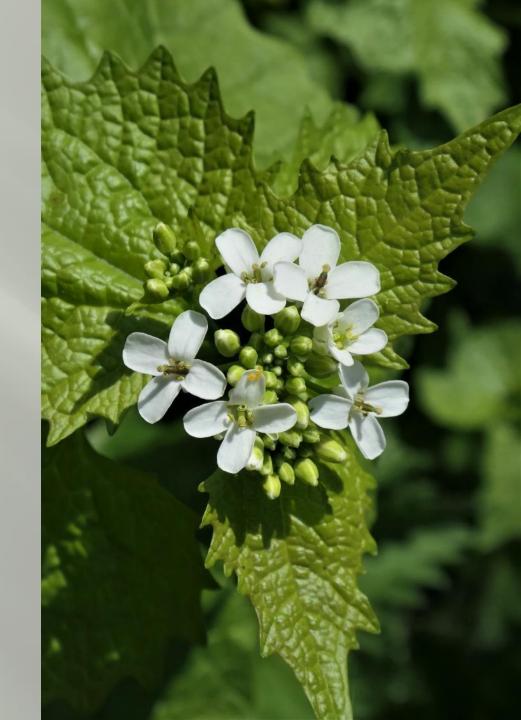

m triquetrum)



#### Patch of three-cornered garlic



#### Wood forget-me-not (*Myosotis sylvatica*)



# Wild primrose (*Primula vulgaris*)



### Greater Periwinkle (Vinca major)



#### Alexanders (*Smyrnium olusatrum*)



Wood Anemone (Anemone nemorosa)



# Bugle (*Ajuga reptans*)



Herb-Robert (*Geranium robertianum*)



#### Greater stitchwort (Stellaria holostea)



#### An interesting morph of Greater stitchwort



Garden Grapehyacinth (*Muscari armeniacum*)



## Garden Rocket (Eruca vesicaria ssp.)



## Honesty (*Lunaria annua*)



## Dandelion (*Taraxacum sp*.)



#### Cuckoo flower (*Cardamine pratensis*)



### Yellow Archangel (*Lamium galeobdolon*)





# Thrift (*Armeria maritima*)



### Wood Speedwell (Veronica montana)



#### Garlic Mustard (*Alliaria petiolata*)



#### White Lesser Periwinkle (*Vinca minor alba*)



#### Meadow Buttercup (Ranunculus acris)



# A patch of Meadow Buttercup



## Cow Parsley (Anthriscus Sylvestris)



#### Common vetch (Vicia sativa)



Green Alkanet (Pentaglottis sempervirens)



#### Fuchsia (*Fuchsia magellanica*)



### Field speedwell (Veronica persica)



### Pink-sorrel (*Oxalis articulata*)



#### Ground Ivy (Glechoma hederacea)