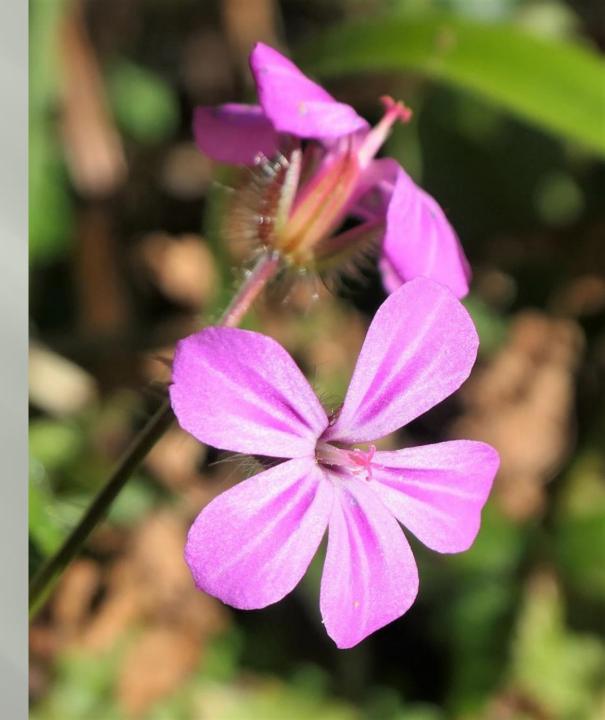

wers (Prunus spinosa)



### Looking through a Blackthorn tree



# Common Dog Violet (Viola riviniana)



### Field of Common Dog Violet



# Gorse (Ulex europaeus)



# Gorse along Fairlight Meadow path



#### Red dead-nettle (*Lamium purpureum*)



# Common daisy (Bellis perennis)



#### Opposite-leaved golden saxifrage (Chrysosplenium oppositifolium)



## Red campion (*Silene dioica*)



#### Wild garlic (*Allium ursinum*)



#### Three-cornered garlic (Allium triquetrum)



#### Patch of three-cornered garlic



#### Wood forget-me-not (*Myosotis sylvatica*)



# Wild primrose (*Primula vulgaris*)



### Greater Periwinkle (Vinca major)



#### Alexanders (*Smyrnium olusatrum*)



Wood Anemone (Anemone nemorosa)



# Bugle (*Ajuga reptans*)



Herb-Robert (*Geranium robertianum*)



#### Greater stitchwort (Stellaria holostea)



#### An interesting morph of Greater stitchwort



Garden Grapehyacinth (*Muscari armeniacum*)



## Garden Rocket (Eruca vesicaria ssp.)



## Honesty (*Lunaria annua*)



## Dandelion (*Taraxacum sp*.)



#### Cuckoo flower (*Cardamine pratensis*)



### Yellow Archangel (*Lamium galeobdolon*)





# Thrift (*Armeria maritima*)



### Wood Speedwell (Veronica montana)



#### Garlic Mustard (*Alliaria petiolata*)



#### White Lesser Periwinkle (*Vinca minor alba*)



#### Meadow Buttercup (Ranunculus acris)



# A patch of Meadow Buttercup



## Cow Parsley (Anthriscus Sylvestris)



#### Common vetch (Vicia sativa)



Green Alkanet (Pentaglottis sempervirens)



#### Fuchsia (*Fuchsia magellanica*)



### Field speedwell (Veronica persi