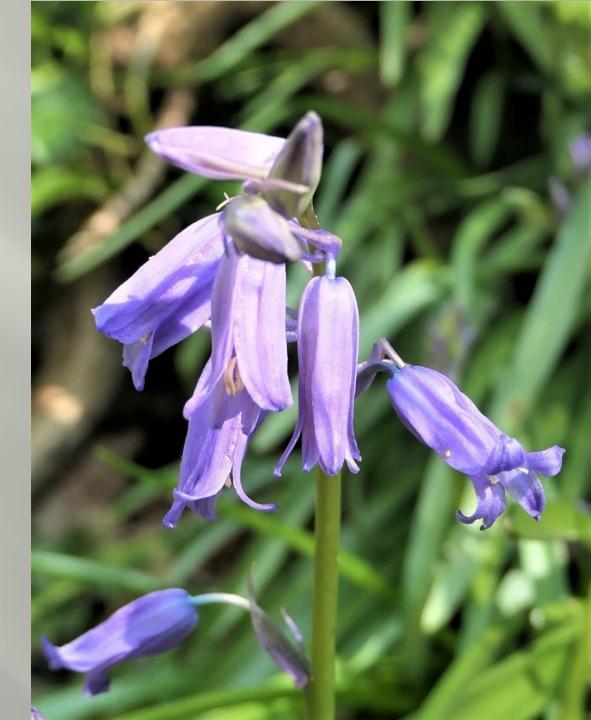

# VERNAL FLOWERS OF HASTINGS COUNTRY PARK

**Bluebells and Lesser Celandine** 

Bluebells (Hyacinthoides nonscripta)