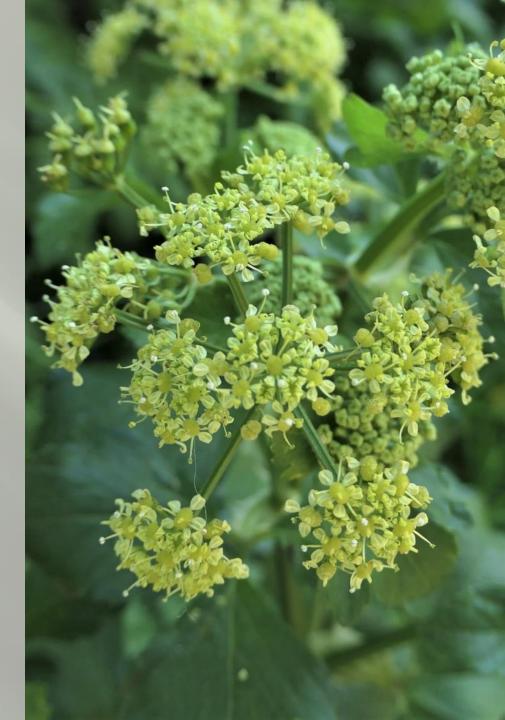

Bluebells (Hyacinthoides nonscripta)



#### Lesser Celandine (*Ficaria verna*)



#### Blackthorn flowers (Prunus spinosa)



### Looking through a Blackthorn tree



# Common Dog Violet (Viola riviniana)



### Field of Common Dog Violet



# Gorse (Ulex europaeus)



# Gorse along Fairlight Meadow path



#### Red dead-nettle (*Lamium purpureum*)



# Common daisy (Bellis perennis)



#### Opposite-leaved golden saxifrage (Chrysosplenium oppositifolium)



## Red campion (*Silene dioica*)



#### Wild garlic (*Allium ursinum*)



#### Three-cornered garlic (Allium triquetrum)



#### Patch of three-cornered garlic



#### Wood forget-me-not (*Myosotis sylvatica*)



# Wild primrose (*Primula vulgaris*)



### Greater Periwinkle (Vinca major)



#### Alexanders (*Smyrnium olusatrum*)



Wood Anemone (Anemone nemorosa)



# Bugle (*Ajuga reptans*)



Herb-Robert (*Geranium robertianum*)



#### Greater stitchwort (Stellaria holostea)



#### An interesting morph of Greater stitchwort



Garden Grapehyacinth (*Muscari armeniacum*)



## Garden Rocket (Eruca vesicaria ssp.)



## Honesty (*Lunaria annua*)



## Dandelion (*Taraxacum sp*.)



#### Cuckoo flower (*Cardamine pratensis*)



### Yellow Archangel (*Lamium galeobdolon*)





# Thrift (*Armeria maritima*)



### Wood Speedwell (Veronica montana)



#### Garlic Mustard (*Alliaria petiolata*)



#### White Lesser Periwinkle (*Vinca minor alba*)



#### Meadow Buttercup (Ranunculus acris)



# A patch of Meadow Buttercup



## Cow Parsley (Anthriscus Sylvestris)



#### Common vetch (Vicia sativa)



Green Alkanet (P