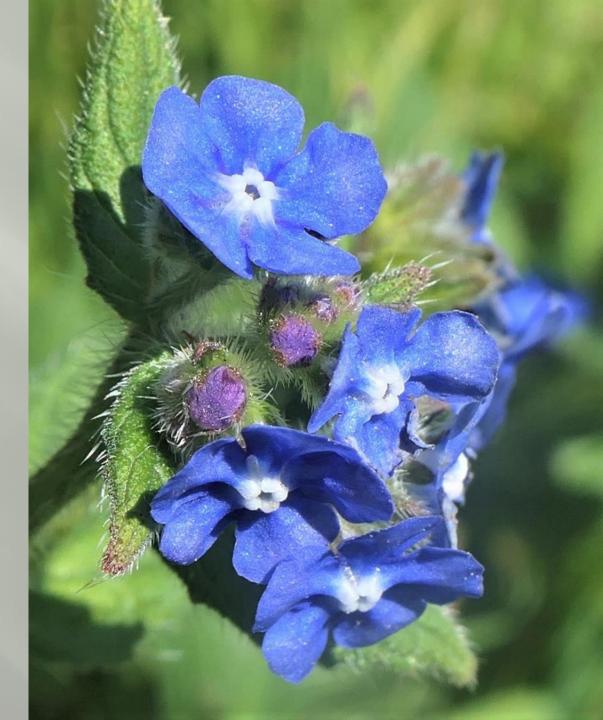

orosa)



# Bugle (*Ajuga reptans*)



Herb-Robert (*Geranium robertianum*)



#### Greater stitchwort (Stellaria holostea)



#### An interesting morph of Greater stitchwort



Garden Grapehyacinth (*Muscari armeniacum*)



## Garden Rocket (Eruca vesicaria ssp.)



## Honesty (*Lunaria annua*)



## Dandelion (*Taraxacum sp*.)



#### Cuckoo flower (*Cardamine pratensis*)



### Yellow Archangel (*Lamium galeobdolon*)





# Thrift (*Armeria maritima*)



### Wood Speedwell (Veronica montana)



#### Garlic Mustard (*Alliaria petiolata*)



#### White Lesser Periwinkle (*Vinca minor alba*)



#### Meadow Buttercup (Ranunculus acris)



# A patch of Meadow Buttercup



## Cow Parsley (Anthriscus Sylvestris)



#### Common vetch (Vicia sativa)



Green Alkanet (Pentaglottis sempervirens)



#### Fuchsia (*Fuchsia magellanica*)



### Field speedwell (Veronica persica)



### Pink-sorrel (*Oxalis articulata*)



#### Ground Ivy (Glechoma hederacea)