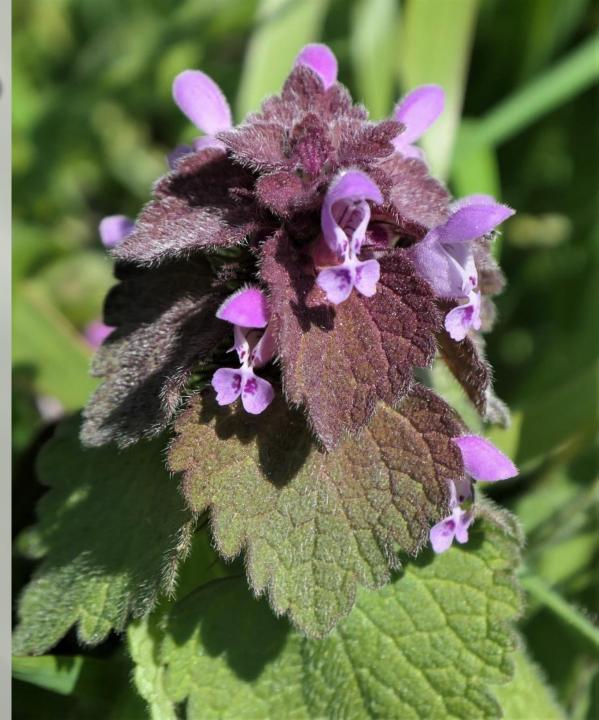

# VERNAL FLOWERS OF HASTINGS COUNTRY PARK

**Bluebells and Lesser Celandine** 

Bluebells (Hyacinthoides nonscripta)



#### Lesser Celandine (*Ficaria verna*)



#### Blackthorn flowers (Prunus spinosa)



### Looking through a Blackthorn tree



# Common Dog Violet (Viola riviniana)



### Field of Common Dog Violet



# Gorse (Ulex europaeus)



# Gorse along Fairlight Meadow path



#### Red dead-nettle (*Lamium purpureum*)



# Common daisy (Bellis perennis)



#### Opposite-leaved golden saxifrage (Chrysosplenium oppositifolium)



## Red campion (*Silene dioica*)



#### Wild garlic (*Allium ursinum*)



#### Three-cornered garlic (Allium triquetrum)



#### Patch of three-cornered garlic



#### Wood forget-me-not (*Myosotis sylvatica*)



# Wild primrose (*Primula vulgaris*)



### Greater Periwinkle (Vinca major)



#### Alexanders (*Smyrnium olusatrum*)



Wood Anemone (Anemone nemorosa)



# Bugle (*Ajuga reptans*)



Herb-Robert (*Geranium robertianum*)



#### Greater stitchwort (Stellaria holostea)



#### An interesting morph of Greater stitchwort



Garden Grapehyacinth (*Muscari armeniacum*)



## Garden Rocket (Eruca vesicaria ssp.)



## Honesty (*Lunaria annua*)



## Dandelion (*Taraxacum sp*