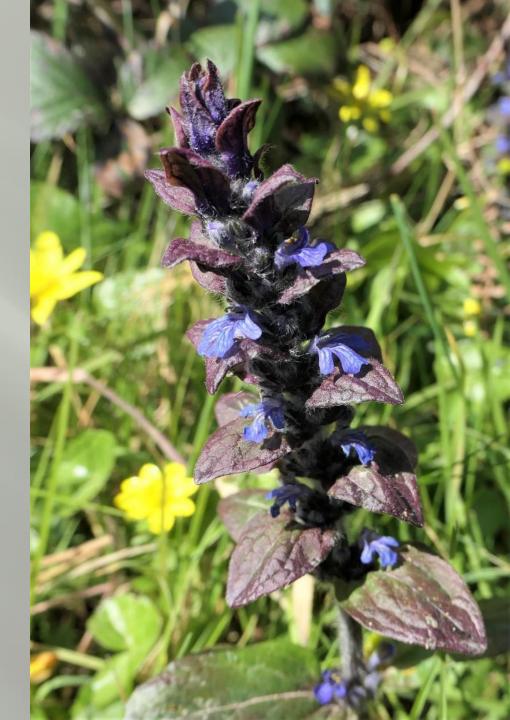

(*Ficaria verna*)



#### Blackthorn flowers (Prunus spinosa)



### Looking through a Blackthorn tree



# Common Dog Violet (Viola riviniana)



### Field of Common Dog Violet



# Gorse (Ulex europaeus)



# Gorse along Fairlight Meadow path



#### Red dead-nettle (*Lamium purpureum*)



# Common daisy (Bellis perennis)



#### Opposite-leaved golden saxifrage (Chrysosplenium oppositifolium)



## Red campion (*Silene dioica*)



#### Wild garlic (*Allium ursinum*)



#### Three-cornered garlic (Allium triquetrum)



#### Patch of three-cornered garlic



#### Wood forget-me-not (*Myosotis sylvatica*)



# Wild primrose (*Primula vulgaris*)



### Greater Periwinkle (Vinca major)



#### Alexanders (*Smyrnium olusatrum*)



Wood Anemone (Anemone nemorosa)



# Bugle (*Ajuga reptans*)



Herb-Robert (*Geranium robertianum*)



#### Greater stitchwort (Stellaria holostea)



#### An interesting morph of Greater stitchwort



Garden Grapehyacinth (*Muscari armeniacum*)



## Garden Rocket (Eruca vesicaria ssp.)



## Honesty (*Lunaria annua*)



## Dandelion (*Taraxacum sp*.)



#### Cuckoo flower (*Cardamine pratensis*)



### Yellow Archangel (*Lamium galeobdolon*)





# Thrift (*Armeria maritima*)



### Wood Speedwell (Veronica montana)



#### Garlic Mustard (*Alliaria petiolata*)



#### White Lesser Periwinkle (*Vinca minor alba*)



#### Meadow Buttercup (Ranunculus acris)



# A patch of Meadow Buttercup



## Cow Parsley (Anthriscus Sylvestris)



#### Common vetch (Vicia sativa)



Green Alkanet (Pentaglottis sempervirens)



#### Fuchsia (*Fuchsia magellanica*