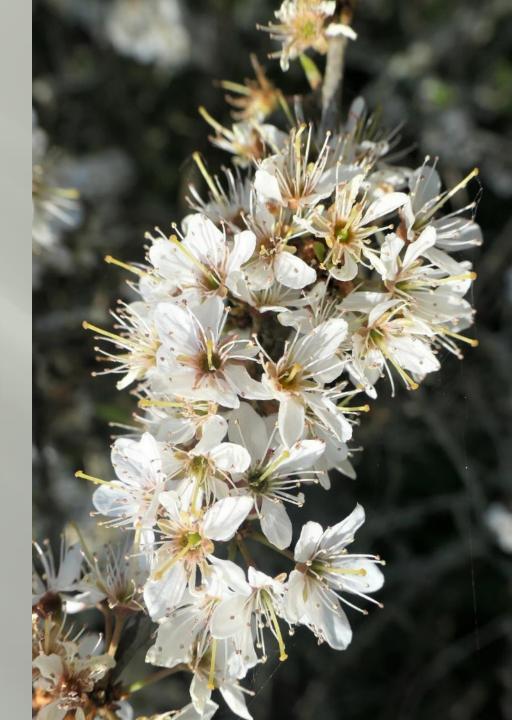

# VERNAL FLOWERS OF HASTINGS COUNTRY PARK

**Bluebells and Lesser Celandine** 

Bluebells (Hyacinthoides nonscripta)



#### Lesser Celandine (*Ficaria verna*)



#### Blackthorn flowers (Prunus spinosa)



### Looking through a Blackthorn tree



# Common Dog Violet (Viola riviniana)



### Field of Common Dog Violet



# Gorse (Ulex europaeus)



# Gorse along Fairlight Meadow path



#### Red dead-nettle (*Lamium purpureum*)



# Common daisy (Bellis perennis)



#### Opposite-leaved golden saxifrage (Chrysosplenium oppositifolium)



## Red campion (*Silene dioica*)



#### Wild garlic (*Allium ursinum*)



#### Three-cornered garlic (Allium triquetrum)



#### Patch of three-cornered garlic



#### Wood forget-me-not (*Myosotis sylvatica*)



# Wild primrose (*Primula vulgaris*)



### Greater Periwinkle (Vinca major)



#### Alexanders (*Smyrnium olusatrum*)



Wood Anemone (Anemone nemorosa)



# Bugle (*Ajuga reptans*)



Herb-Robert (*Geranium robertianum*)



#### Greater stitchwo